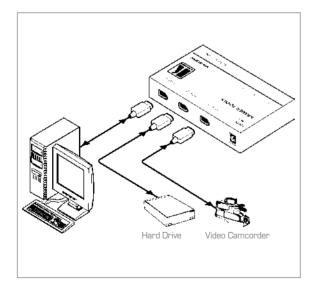

## 3 Port FireWire® 800 Repeater/Hub

The **VS-3DFW** is a high performance bi-directional hub/repeater for 6-pin FireWire 800 (IEEE 1394b) signals. It will increase the number of ports available and/or will extend the distance of FireWire cable runs.

## **FEATURES**

- Ports 3 bilingual IEEE 1394b 800Mbps (S800).
- Range Doubles FireWire cable range from 14.75' (4.5m) to 29.5' (9m). Multiple units can be cascaded to extend the range to up to 236' (72m).
- Hot Swapping Supports Plug and Play.
- Transfer Rates 100, 200, 400 and 800Mbps.
- **ESD Protection** Incorporates Kramer's Spark-Guard Pro™ signal protection circuitry to help protect against EDS (electrostatic discharge) which can damage digital equipment.
- Compact Size Part of the Kramer TOOLS™ family of compact, high quality and cost effective solutions.