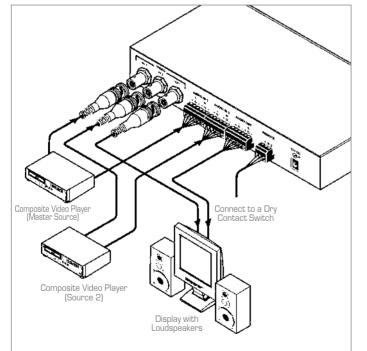

## VS-24xl

2x1 Composite Video & Balanced Stereo Audio Standby Switcher

The VS-24×I is a high performance switcher for composite and balanced stereo audio signals. When configured as a stand-by switcher, it will switch to input 2 when the input 1 signal is interrupted.

## FEATURES

- High Bandwidth 620MHz (- 3dB).
- **Control** Automatic, front panel or contact closure.
- Automatic Standby Switching (On/Off)
   When enabled, during any interruption of the input 1 signal (default), input will automatically switch to the output.
- Level (Gain) and EQ (Peaking) Controls.
- Desktop Size Compact size. Two units can be rack mounted side-by-side in a 1U rack space with the optional RK-5ORN adapter.