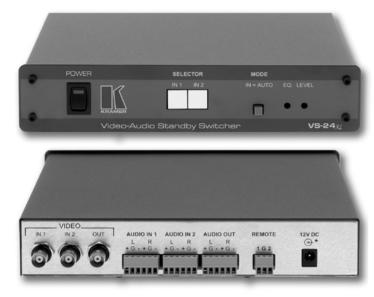

## VS-24xl

2x1 Composite Video & Balanced Stereo Audio Standby Switcher

The VS-24×I is a high performance switcher for composite and balanced stereo audio signals. When configured as a stand-by switcher, it will switch to input 2 when the input 1 signal is interrupted.

## FEATURES

- High Bandwidth 620MHz (- 3dB).
- **Control** Automatic, front panel or contact closure.
- Automatic Standby Switching (On/Off)
   When enabled, during any interruption of the input 1 signal (default), input will automatically switch to the output.
- Level (Gain) and EQ (Peaking) Controls.
- Desktop Size Compact size. Two units can be rack mounted side-by-side in a 1U rack space with the optional RK-5ORN adapter.

## **TECHNICAL SPECIFICATIONS**

| 2 composite video 1Vpp/75Ω<br>on BNC connectors. |
|--------------------------------------------------|
| 2 balanced audio stereo                          |
| + 4dBm on detachable                             |
| terminal block connectors.                       |
| 1 composite video                                |
| $1Vpp/75\Omega$ on a BNC connector.              |
| 1 balanced audio stereo                          |
| + 4dBm on a detachable                           |
| terminal block connector.                        |
| Video: 2.1Vpp.                                   |
| 620MHz.                                          |
| 20kHz.                                           |
| 0.03%.                                           |
| 0.03Deg.                                         |
| < 0.05%.                                         |
| Video: 74dB;                                     |
| Audio: 71dB weighted.                            |
| Video: - 56.3dB;<br>Audio: - 65.8dB @ 1kHz.      |
| Video Level: - 0.8 to + 6.4dB:                   |
| EQ.: 0 to $+ 12.8$ dB.                           |
| 0.019%.                                          |
| 0.002%.                                          |
| 12VDC, 69mA.                                     |
| 22cm x 18cm x 4.5 cm (8.7" x 7" x                |
| 1.7") W, D, H (half 19", 1U).                    |
| 1.2kg. (2.65lbs.) approx.                        |
| 12V power supply, RK- 80.                        |
| RK-50RN 19 inch rack adapter.                    |
|                                                  |