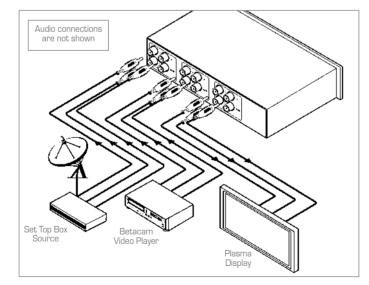

**VS-21A** 

The **VS-21A** is a high performance switcher for component video and digital audio signals on RCA connectors. It switches any one of two component video and S/PDIF audio signals to a single component video and S/PDIF audio output.