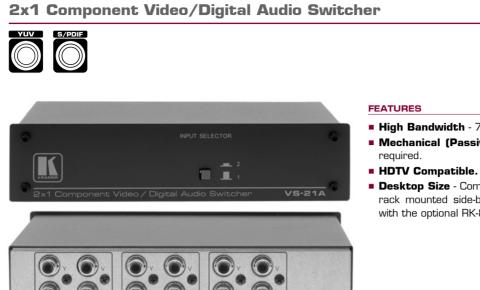

**VS-21A** 

The **VS-21A** is a high performance switcher for component video and digital audio signals on RCA connectors. It switches any one of two component video and S/PDIF audio signals to a single component video and S/PDIF audio output.

- High Bandwidth 700MHz (- 3dB).
- Mechanical (Passive) Switching No power

NEW

HDT

- **Desktop Size** Compact size. Two units can be rack mounted side-by-side in a 1U rack space with the optional RK-81 adapter.

## **TECHNICAL SPECIFICATIONS**

| INPUTS:                                   | 2 sets of component video (YUV) and<br>S/PDIF or mono unbalanced audio on<br>RCA female connectors.      |
|-------------------------------------------|----------------------------------------------------------------------------------------------------------|
| OUTPUTS:                                  | 1 set of component video (YUV) and<br>S/PDIF or mono unbalanced audio, on<br>BCA female connectors.      |
| BANDWIDTH (- 3dB):                        | Video: YUV, 700MHz.<br>Audio: 700MHz.                                                                    |
| DIFF. GAIN:                               | 0.01%.                                                                                                   |
| DIFF. PHASE:                              | 0.01Deg.                                                                                                 |
| K-FACTOR:                                 | < 0.05%.                                                                                                 |
| VIDEO CROSSTALK                           |                                                                                                          |
| (all hostile):                            | 51dB, 5MHz.                                                                                              |
| CONTROLS:                                 | Channel selector via push button on                                                                      |
|                                           | front panel.                                                                                             |
|                                           |                                                                                                          |
| SWITCHING SYSTEM:                         | Mechanical, "Break-before-make".                                                                         |
| SWITCHING SYSTEM:<br>COUPLING:            | Mechanical, "Break-before-make".<br>VIDEO: DC AUDIO: DC.                                                 |
|                                           |                                                                                                          |
| COUPLING:                                 | VIDEO: DC AUDIO: DC.                                                                                     |
| Coupling:<br>Power Source:                | VIDEO: DC AUDIO: DC.<br>Not fed - mechanical.<br>18.8cm x 10.2cm x 4.4cm                                 |
| Coupling:<br>Power Source:<br>Dimensions: | VIDE0: DC AUDI0: DC.<br>Not fed - mechanical.<br>18.8cm x 10.2cm x 4.4cm<br>(7.4" x 4" x 1.7"), W, D, H. |