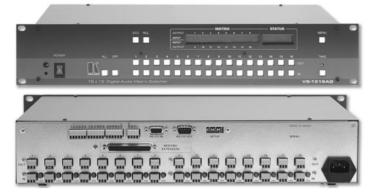

## **VS-1616AD**

**16x16 Serial Digital Audio Matrix Switcher** 

The **VS-1616AD** is a high performance matrix switcher for digital audio (S/PDIF & AES/EBU) signals. It can route any or all inputs to any or all outputs simultaneously on 110 ohm twisted pair cable.

| ECHNICAL | SPECIFICATIONS |  |
|----------|----------------|--|
|          |                |  |

| INPUTS:         | 16 equalized digital audio, 110Ω on detachable terminal blocks, transformer coupled.          |
|-----------------|-----------------------------------------------------------------------------------------------|
| OUTPUTS:        | $16$ reclocked digital audio, $110\Omega$ on detachable terminal blocks, transformer coupled. |
|                 | 16 digital audio expansion lines for up to 96/96 inputs/outputs on DB-37F.                    |
| SAMPLING RATES: | 32, 44.1, 48, 96kHz sampling frequencies.                                                     |
| EQUALIZATION:   | Automatic up to 200mV eye pattern.                                                            |
| STANDARDS:      | AES/EBU, IEC 958, S/PDIF                                                                      |
|                 | and EIAJ CP340/1201.                                                                          |
| CONTROLS:       | Manual via front panel touch switches,                                                        |
|                 | RS-232, RS- 485, external dry-contact                                                         |
|                 | and IR.                                                                                       |
| DISPLAY:        | Current switcher status and setup                                                             |
|                 | on backlight LCD.                                                                             |
| POWER SOURCE:   | 115/230VAC, 50/60Hz, 23VA.                                                                    |
| DIMENSIONS:     | 19-inch (W) x 7-inch (D) x 2U (H),                                                            |
|                 | rack mountable.                                                                               |
| WEIGHT:         | 3.5kg. (7.8lbs.) approx.                                                                      |
| ACCESSORIES:    | Power cord, Windows® - based control                                                          |
|                 | software, Null modem adapter.                                                                 |