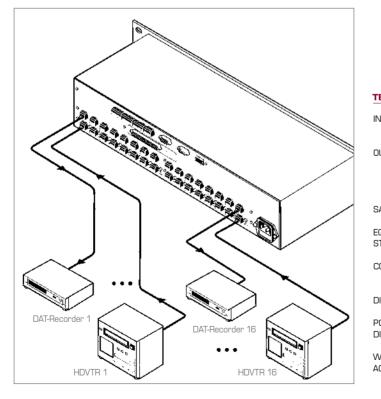

## **VS-1616AD**

**16x16 Serial Digital Audio Matrix Switcher** 

The **VS-1616AD** is a high performance matrix switcher for digital audio (S/PDIF & AES/EBU) signals. It can route any or all inputs to any or all outputs simultaneously on 110 ohm twisted pair cable.

| ECHNICAL | SPECIFICATIONS |  |
|----------|----------------|--|
|          |                |  |

| INPUTS:         | 16 equalized digital audio, 110Ω on detachable terminal blocks, transformer coupled.          |
|-----------------|-----------------------------------------------------------------------------------------------|
| OUTPUTS:        | $16$ reclocked digital audio, $110\Omega$ on detachable terminal blocks, transformer coupled. |
|                 | 16 digital audio expansion lines for up to 96/96 inputs/outputs on DB-37F.                    |
| SAMPLING RATES: | 32, 44.1, 48, 96kHz sampling frequencies.                                                     |
| EQUALIZATION:   | Automatic up to 200mV eye pattern.                                                            |
| STANDARDS:      | AES/EBU, IEC 958, S/PDIF                                                                      |
|                 | and EIAJ CP340/1201.                                                                          |
| CONTROLS:       | Manual via front panel touch switches,                                                        |
|                 | RS-232, RS- 485, external dry-contact                                                         |
|                 | and IR.                                                                                       |
| DISPLAY:        | Current switcher status and setup                                                             |
|                 | on backlight LCD.                                                                             |
| POWER SOURCE:   | 115/230VAC, 50/60Hz, 23VA.                                                                    |
| DIMENSIONS:     | 19-inch (W) x 7-inch (D) x 2U (H),                                                            |
|                 | rack mountable.                                                                               |
| WEIGHT:         | 3.5kg. (7.8lbs.) approx.                                                                      |
| ACCESSORIES:    | Power cord, Windows® - based control                                                          |
|                 | software, Null modem adapter.                                                                 |