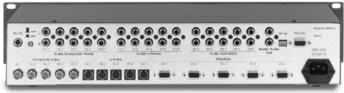

## Multi-Format Presentation Switcher with Stereo Audio

Compatible with HDTV component video signals when used with a breakout cable such as the Kramer C-GM/3RVF.

The VP-23 is a 4x1 composite video, a 4x1 s-Video (Y/C) and a 4x1 computer graphics switcher each with unbalanced stereo audio. It is designed for a wide variety of presentation and multimedia applications.

## **FEATURES**

- High Bandwidth 315MHz (- 3dB) computer graphics video, s-Video (Y) 260MHz (- 3dB), 470MHz (- 3dB) composite video.
- HDTV Compatible.
- Audio and Computer Graphics Video Level (Gain) Controls.
- Microphone Input Level Control.
- Master Audio Output Input selectable.
- Talk Over Button Microphone input signal mutes the line audio output when a microphone detects sound.
- Control Front panel & RS-232 (K-Router™ Windows® - based software is included).
- Standard 19" Rack Mount Size 2U.

## **TECHNICAL SPECIFICATIONS**

INPUTS: 4 VGA/XGA on HD15F connectors,

4 s-Video, 1Vpp (Y), 0.3Vpp (C)/75 $\Omega$  on 4p connectors, 4 CV  $1Vpp/75\Omega$  on BNC connectors. Each input is accompanied by the appropriate audio stereo channels:

+ 4dBm/50kΩ on RCA connectors. Mic: 3mV/10kΩ.

OUTPUTS: 1 x VGA/XGA, 1 s-Video - 1Vpp (Y),

O.3Vpp (C)/75 $\Omega$  on a 4p connector, 1 CV 1Vpp/75 $\Omega$  on a BNC connector. Each output is accompanied by the appropriate audio stereo channel: + 4dBm/150Ω, 1 master audio + 4dBm/150 $\Omega$ . Video: 2.1Vpp; audio: 27Vpp (22dBm).