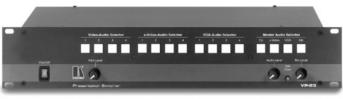

## **VP-23**

## Multi-Format Presentation Switcher with Stereo Audio

Compatible with HDTV component video signals when used with a breakout cable such as the Kramer C-GM/3RVF.

The VP-23 is a 4x1 composite video, a 4x1 s-Video (Y/C) and a 4x1 computer graphics switcher each with unbalanced stereo audio. It is designed for a wide variety of presentation and multimedia applications.

## **FEATURES**

- High Bandwidth 315MHz (- 3dB) computer graphics video, s-Video (Y) 260MHz (- 3dB), 470MHz (- 3dB) composite video.
- HDTV Compatible.
- Audio and Computer Graphics Video Level (Gain) Controls.
- Microphone Input Level Control.
- Master Audio Output Input selectable.
- Talk Over Button Microphone input signal mutes the line audio output when a microphone detects sound.
- Control Front panel & RS-232 (K-Router™ Windows® - based software is included).
- Standard 19" Rack Mount Size 2U.