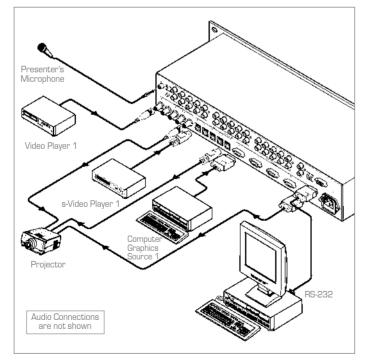

## Multi-Format Presentation Switcher with Stereo Audio

Compatible with HDTV component video signals when used with a breakout cable such as the Kramer C-GM/3RVF.

The VP-23 is a 4x1 composite video, a 4x1 s-Video (Y/C) and a 4x1 computer graphics switcher each with unbalanced stereo audio. It is designed for a wide variety of presentation and multimedia applications.