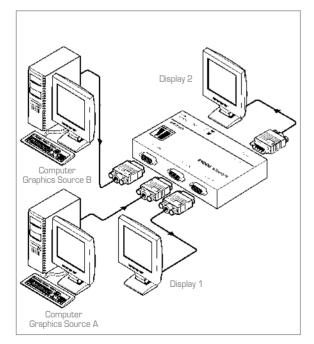

## **VP-222**

2x1:2 Computer Graphics Video Switcher

OUTPUT 1 INPUT A INPUT B KRAMER TOOLS VP-222 12V DC OUTPUT 2 ON

The **VP-222** is a high performance switcher for computer graphics video signals with resolutions ranging from VGA through UXGA and higher. It switches one of two inputs to two identical outputs.