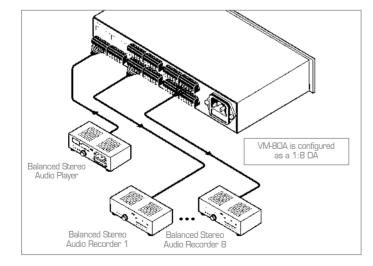

## VM-80A **1:8 Balanced Stereo Audio Distribution Amplifier**

The Kramer **VM-BOA** is a high performance distribution amplifier for balanced stereo audio signals. It can be configured as two 1:4 DAs.