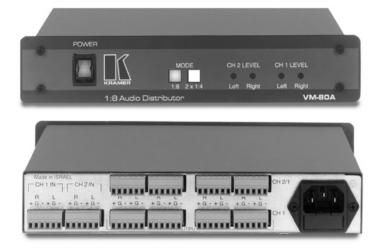

## VM-80A **1:8 Balanced Stereo Audio Distribution Amplifier**

The Kramer **VM-BOA** is a high performance distribution amplifier for balanced stereo audio signals. It can be configured as two 1:4 DAs.

## FEATURES

- **Dual Mode** Configure as either a 1:8 or (2) 1:4 DAs.
- **S/N Ratio** 100dB (1V).
- Grouped Audio Level (Gain) Controls.
- **Desktop Size** Compact size. Two units can be rack mounted side-by-side in a 1U rack space with the optional RK-80 adapter.