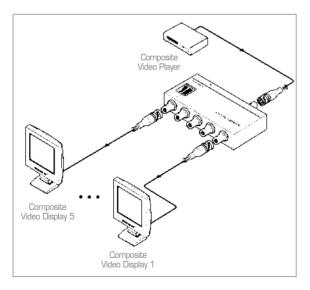

## VM-51 1:5 Composite Video Distribution Amplifier

The Kramer VM-51 is a high performance distribution amplifier for composite or SDI video signals. It takes one input, provide correct buffering and isolation and distributes the signal to five identical outputs.