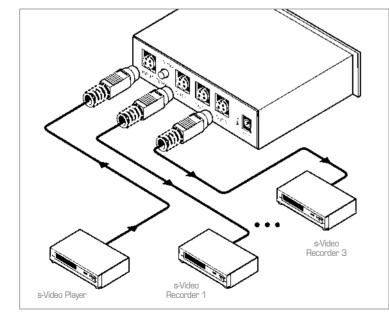

## VM-3Sxl

**1:3 s-Video Distribution Amplifier** 

The Kramer **VM-35**×I is a high performance distribution amplifier for s-Video (Y/C) signals. It takes one input, provides correct buffering and isolation, and distributes the signal to three identical outputs.