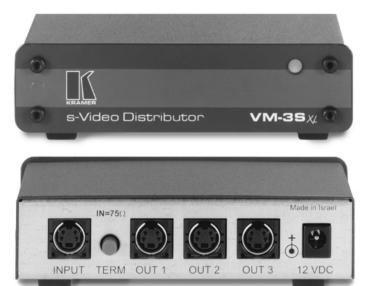

## VM-3Sxl

**1:3 s-Video Distribution Amplifier** 

The Kramer **VM-35**×I is a high performance distribution amplifier for s-Video (Y/C) signals. It takes one input, provides correct buffering and isolation, and distributes the signal to three identical outputs.

## FEATURES

- **Bandwidth (Y)** 200MHz (- 3dB).
- Selectable Input Signal Termination.
- **Desktop Size** Compact size. Three units can be rack mounted side-by-side in a 2U rack space with the optional RK-SM adapter.

## TECHNICAL SPECIFICATIONS

| INPUT:                   | 1 s-Video, 1Vpp/75Ω (Y),<br>O.3Vpp/75Ω (C) on a 4p<br>connector. |
|--------------------------|------------------------------------------------------------------|
| OUTPUTS:                 | 3 s-Video, 1Vpp/75Ω (Y),<br>0.3Vpp/75Ω (C) on 4p<br>connectors   |
| MAX. VIDEO OUTPUT:       | 2Vpp.                                                            |
| VIDEO BANDWIDTH (- 3dB): | ••                                                               |
| DIFF. GAIN:              | 0.03%.                                                           |
| DIFF. PHASE:             | 0.03 Deg.                                                        |
| K-FACTOR:                | < 0.05%.                                                         |
| S/N RATIO:               | 80dB.                                                            |
| CONTROL:                 | Termination switch.                                              |
| OUTPUT COUPLING:         | AC.                                                              |
| POWER SOURCE:            | 12VDC, 70mA.                                                     |
| DIMENSIONS (W, D, H):    | 11.7cm x 6cm x 3.2cm                                             |
|                          | (4.6" x 2.4" x 1.3").                                            |
| WEIGHT:                  | 0.24kg. (0.53lbs.) approx.                                       |
| ACCESSORIES:             | Model VA-50P power supply                                        |
|                          | with six 12VDC outlets                                           |
| OPTIONS:                 | RK-SM rack adapter.                                              |
|                          |                                                                  |