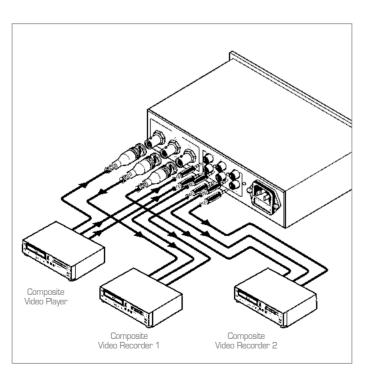

## FEATURES

- High Bandwidth 400MHz (- 3dB).
  Desktop Size Compact size. Two units can be rack mounted side-by-side in a 1U rack space
- with the optional RK-50RN adapter.

The Kramer **VM-2N** is a high performance distribution amplifier for composite or SDI video and unbalanced stereo audio signals. It will take one input, provide correct buffering and isolation and distribute the signal to two identical outputs.