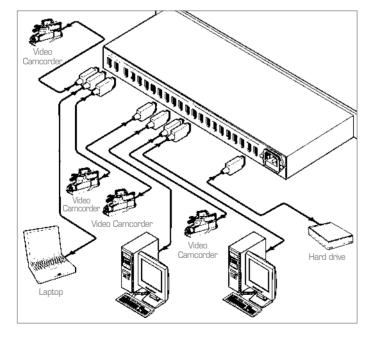

## 1:20 FireWire® Distribution Amplifier/Hub

The VM-20FW is a distribution amplifier/hub for FireWire (IEEE-1394) signals. It equalizes and reclocks one of two FireWire inputs and distributes it to 20 identical outputs.

## **TECHNICAL SPECIFICATIONS**

STANDARDS: Compliant with IEEE 1394a-1995. PORTS: 20 IEEE-1394a serial ports + 2 selectable IEEE-1394a ports

for source.

100/200/400Mbps. BUS TRANSFER RATE: 400Mbps, 20 + 2 ports, 3.3V (PHY). DEVICE INTERFACE: