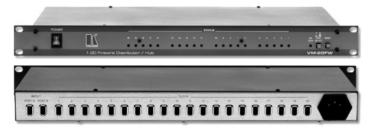

## VM-20FW

## 1:20 FireWire® Distribution Amplifier/Hub

The VM-20FW is a distribution amplifier/hub for FireWire (IEEE-1394) signals. It equalizes and reclocks one of two FireWire inputs and distributes it to 20 identical outputs.

## **FEATURES**

- **Standards** 1394a 1995.
- **Transfer Rate** 100/200/400Mbps.
- World Wide Power Supply -110-230V AC.
- Standard 19" Rack Mount Size 1U.

## **TECHNICAL SPECIFICATIONS**

STANDARDS: Compliant with IEEE 1394a-1995. PORTS: 20 IEEE-1394a serial ports + 2 selectable IEEE-1394a ports

for source.

100/200/400Mbps. BUS TRANSFER RATE: 400Mbps, 20 + 2 ports, 3.3V (PHY). DEVICE INTERFACE: