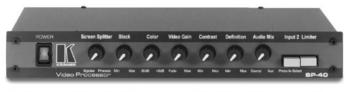

## SP-40

## Composite Video & s-Video Processor

The **SP-40** is a high performance video processor for composite and s-Video (Y/C) signals with unbalanced stereo audio. The original and processed image can be viewed simultaneously with the split screen output enabled.

## **FEATURES**

- Bandwidth (Y) 60MHz (- 3dB).
- Audio Mix For mixing selected AV input audio with auxillary audio input.
- Built-in Bi-Directional Format Conversion -Will outputs composite video and s-Video simultaneously regardless of input selection.
- Proc Amp Control Level (Gain), contrast, definition (sharpness), color (saturation), black level, limiter switch.
- Screen Splitter Simultaneous display of original video and processed video on a single screen (adjustable).
- **Desktop Size** Compact size. Can be rack mounted in a 1U rack space with the optional RK-4O adapter.

DIFF. PHASE: 0.23 Deg.
CONTROL: Video gain (Fade to + 6dB),

contrast, definition, color saturation (- 30dB to + 6dB) black level (- 0.3V to + 0.7V), Limiter switch, screen splitter (process to bypass) audio mix - full crossfade between source and Aux.