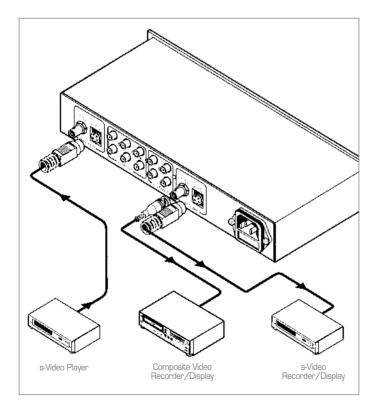

## Composite Video & s-Video Processor

The **SP-40** is a high performance video processor for composite and s-Video (Y/C) signals with unbalanced stereo audio. The original and processed image can be viewed simultaneously with the split screen output enabled.

## **FEATURES**

- Bandwidth (Y) 60MHz (- 3dB).
- Audio Mix For mixing selected AV input audio with auxillary audio input.
- Built-in Bi-Directional Format Conversion -Will outputs composite video and s-Video simultaneously regardless of input selection.
- Proc Amp Control Level (Gain), contrast, definition (sharpness), color (saturation), black level, limiter switch.
- Screen Splitter Simultaneous display of original video and processed video on a single screen (adjustable).
- **Desktop Size** Compact size. Can be rack mounted in a 1U rack space with the optional RK-4O adapter.