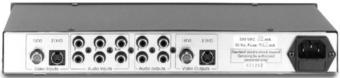

## TECHNICAL SPECIFICATIONS

INPUTS: 1 composite video,  $1Vpp/75\Omega$  on a BNC connector,

1 YC - 1Vpp/75Ω (Y) 0.3V/75Ω (C), on a 4p connector.
2 stereo audio, 1 AUX stereo audio input, 1Vpp/50kΩ on RCA

connectors.

OUTPUTS: 1 composite video,  $1 \text{Vpp}/75\Omega$ 

on a BNC connector, 1YC - 1Vpp/75Ω (Y),

 $0.3V/75\Omega$  (C) on a 4p connector. 2 stereo audio,  $1Vpp/100\Omega$ 

on RCA connectors.

Y BANDWIDTH (- 3dB): 60MHz.
DIFF. GAIN: 0.7%.
DIFF. PHASE: 0.23 Deg

DIFF. PHASE: 0.23 Deg.
CONTROL: Video gain (Fade to + 6dB),

contrast, definition, color saturation (- 30dB to + 6dB) black level (- 0.3V to + 0.7V), Limiter switch, screen splitter (process to bypass) audio mix - full crossfade between source and Aux.

 VIDEO COUPLING:
 DC clamped outputs.

 POWER SOURCE:
 230VAC, 50/60Hz, (115VAC, U.S.A.) 11.5VA.

 DIMENSIONS:
 30cm x 16.3cm x 4.3cm

 $\label{eq:continuity} \begin{array}{ll} (11.8\text{"} \times 6.4\text{"} \times 1.7\text{"}, \, \text{W}, \, \text{D}, \, \text{H}). \\ \text{WEIGHT:} & 1.9\text{kg.} \, (4.2\text{lbs.}) \, \text{approx}. \end{array}$ 