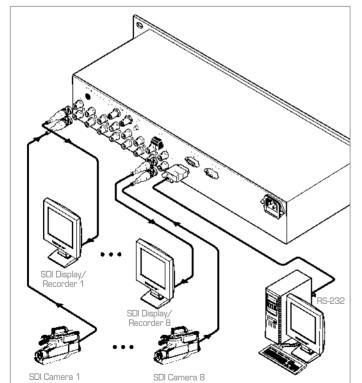

## SD-7388

8x8 Serial Digital (SDI) Video Matrix Switcher

The **SD-7388** is a high performance matrix switcher for SDI (SMPTE 259M) video signals. Switching during the vertical interval ensures glitch-free switching with genlocked sources.

| TECHNICAL SPECIFICATIONS |                                                                                                                       |
|--------------------------|-----------------------------------------------------------------------------------------------------------------------|
| INPUTS:                  | 8 x SMPTE - 259M serial video, 75Ω on<br>BNC connectors, digital and looping analog<br>sync inputs on BNC connectors. |
| OUTPUTS:                 | 8 reclocked SMPTE-259M outputs, $75\Omega$ on BNC connectors.                                                         |
| RESOLUTION:              | 10-bit or 8-bit, automatic according to input resolution.                                                             |
| SWITCHING:               | During vertical interval from analog or digital sync.                                                                 |
| CONTROLS:                | 18 front panel touch switches, RS-232<br>and RS- 485 interface.                                                       |
| STANDARDS:               | 4fsc PAL, 4fsc NTSC, 4:2:2 (525/625),<br>and 360Mb/s widescreen (525/625).                                            |
| EQUALIZATION:            | Automatic for up to 300m for 270Mb/s<br>using Belden 8281 cable.                                                      |
| POWER:                   | Universal, 85-264VAC,<br>47- 440Hz, 25VA max.                                                                         |
| DIMENSIONS:              | 19-inch (W) x 7-inch (D) x 2U (H),<br>rack mountable.                                                                 |
| WEIGHT:<br>ACCESSORIES:  | 3.5kg. (7.8lbs.) approx.<br>Power cord, Windows® - based<br>control software.                                         |