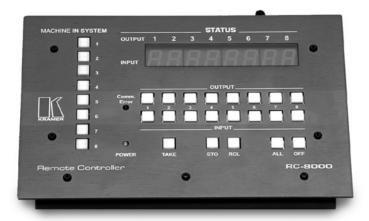

# **RC-8000**

### **Master Remote Control Panel**

The RC-8000 is a master remote control unit for the Kramer series 88 matrix switchers (VS-88A, VS-88V, SD-7588A and the VS-7588V). It can control up to 8 switchers and an unlimited number of control panels.

#### **FEATURES**

- Input/Outputs Interface RS-485.
- Memory Locations Store multiple switches as presets to be recalled and executed when needed.
- ALL / OFF Controls Sends one input to all outputs, can disconnect all outputs, or turn off individual outputs.
- Audio Breakaway Switching.
- Control 8 switchers via front panel push buttons.

## **TECHNICAL SPECIFICATIONS**

INPUTS/OUTPUTS: 1 x RS-485 connector on a detachable terminal block.

CONTROL: 8 illuminated pushbuttons each

assigned to a different controlled

unit address. 8 out/8 in/5 operational pushbuttons similar to the