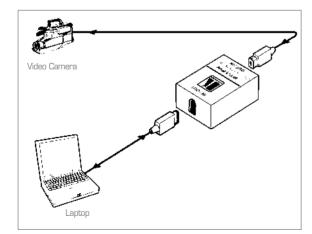

## Spark-Guard Pro™ FireWire® Line Protector

The **PT-1FW** is a line protector for FireWire signals. It is used in Plug and Play applications where constant plugging and unplugging of FireWire equipment can result in permanent damage to sensitive equipment due to ESD (electrostatic discharge).

## **FEATURES**

- Passive No power required.
- Input/Output 2.
- ESD Protection Incorporates Kramer's Spark-Guard Pro<sup>TM</sup> signal protection circuitry to help protect against ESD (electrostatic discharge) which can damage digital equipment.