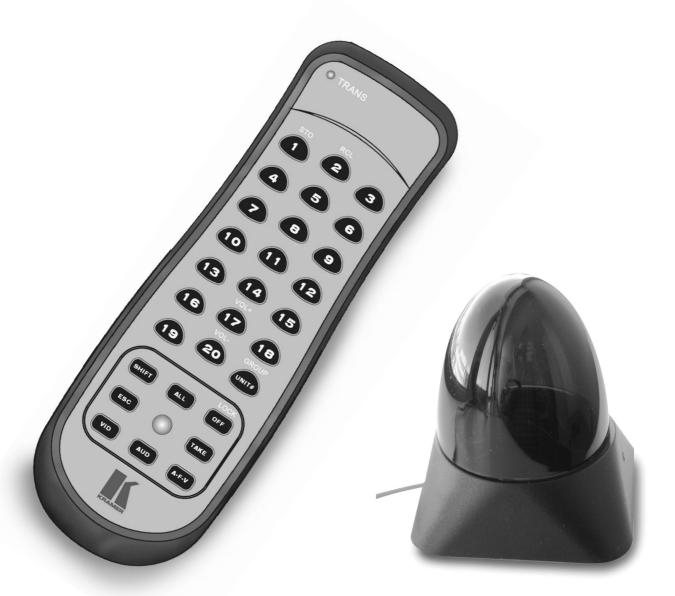

## **Infra-Red Remote Control**

IR-

The Kramer IR-1 is a high performance remote control device for all Kramer RS-232 controlled switchers. The system is comprised of a hand held remote transmitter and a remote receiver, connected to the RS-232 port of any Kramer RS-232 controlled switcher. The

transmitter includes the protocols of the Kramer devices, and by a simple setup procedure, the hand held unit may be programmed to control any Kramer machine. Built-in non-volatile memory retains the last setting, even when power is momentarily interrupted.