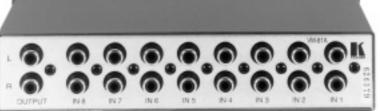

## **TECHNICAL SPECIFICATIONS**

| NPUTS:                                   | 8 audio stereo, on RCA connectors.                                                   |
|------------------------------------------|--------------------------------------------------------------------------------------|
| DUTPUT:                                  | laudio stereo, on an RCA connector.                                                  |
|                                          | Mechanical, break-before-make.                                                       |
| ROSSPOINTS:                              | 1 of 8.                                                                              |
| GNAL LEVELS:                             | Up to +30 dBm.                                                                       |
| NDWIDTH:                                 | 25 kHz 3dB.                                                                          |
|                                          | 18.8 cm x 10.2 cm x 4.4 cm (7.4" x 4" x 1.7"), W, D, H.                              |
| ight:                                    | 0.64 kg. (1.4 lbs.) approx.                                                          |
| PTIONS:                                  | 19" rack adapter RK-81 (see page 6.25 for details).                                  |
|                                          | TYPICAL APPLICATIONS                                                                 |
| Small audio editin<br>Security, CCTV, an | g systems. If Any application where a passive "hard-wired" signal path is preferred. |