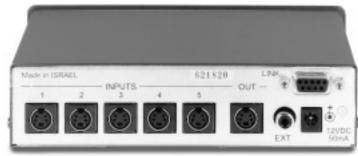

## Vertical Interval s-Video Switcher

The Kramer VS-55YC is a high performance 5x1 vertical interval switcher designed for s-Video (YC) signals. One of up to five sources can be routed to one monitor, projector, or other receiving device. Since it switches during the vertical interval, transitions are glitch-free when sources share a common reference sync. The LINK connector is designed to allow the addition of a VS-55A (see page 2.35) to form "audio-follow-video" systems. The VS-55YC also provides an EXT connector, which

allows multiple units to be combined to form larger switching systems. For example, two units will form a 10x1, three will form a 15x1, etc. A 12VDC-power supply is included for typical operation but the optional model VA-50P can power up to six Kramer devices requiring 12VDC. All Kramer VS-55 series products can be rack-mounted using the model RK-50RN kit which holds two units in one vertical rack space.