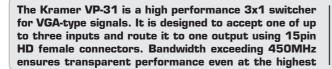

## 3x1 VGA Switcher

VP-31

resolution VGA modes. The input and output are directly coupled and conform to the highest standards. It is housed in a rugged desktop enclosure but the RK-MEDN rack kit can be used to secure one VP-31 in one vertical rack space.

## TECHNICAL SPECIFICATIONS

| INPUTS:          | 3 analog red, green, blue signals - 0.7 Vpp / 75 , H & V sync, TTL level, on HD15F connectors.  |
|------------------|-------------------------------------------------------------------------------------------------|
| OUTPUT:          | 1 analog red, green, blue signals - 0.7 Vpp / 75 , H & V syncs, TTL level, on HD15F connectors. |
| VIDEO BANDWIDTH: | 450 MHz3 dB.                                                                                    |
| S/N RATIO:       | 73 dB.                                                                                          |
| SWITCH TIME:     | Less than 5ms.                                                                                  |
| DIFF. GAIN:      | 0.05%.                                                                                          |
| SWITCH CONTROL:  | 3 electronic illuminated touch switches with electronic interlock.                              |
| COUPLING:        | Direct.                                                                                         |
| DIMENSIONS:      | 24.5cm x 18cm x 4.5cm (9.6" x 7" x 1.7"), W, D, H.                                              |
| POWER SOURCE:    | 230 VAC, 50/60 Hz (115VAC, U.S.A.) 5.1 VA.                                                      |
| WEIGHT:          | 1.4 kg. (3.1 lbs.) approx.                                                                      |
| ACCESSORIES:     | Power cord.                                                                                     |
| OPTIONS:         | 19" rack adapter RK-MEDN (see page 6.23 for details).                                           |