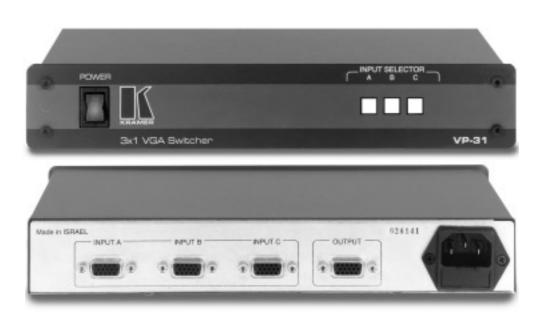

## 3x1 VGA Switcher

VP-31

resolution VGA modes. The input and output are directly coupled and conform to the highest standards. It is housed in a rugged desktop enclosure but the RK-MEDN rack kit can be used to secure one VP-31 in one vertical rack space.

## TECHNICAL SPECIFICATIONS

| INPUTS:          | 3 analog red, green, blue signals - 0.7 Vpp / 75 , H & V sync, TTL level, on HD15F connectors.  |
|------------------|-------------------------------------------------------------------------------------------------|
| OUTPUT:          | 1 analog red, green, blue signals - 0.7 Vpp / 75 , H & V syncs, TTL level, on HD15F connectors. |
| VIDEO BANDWIDTH: | 450 MHz3 dB.                                                                                    |
| S/N RATIO:       | 73 dB.                                                                                          |
| SWITCH TIME:     | Less than 5ms.                                                                                  |
| DIFF. GAIN:      | 0.05%.                                                                                          |
| SWITCH CONTROL:  | 3 electronic illuminated touch switches with electronic interlock.                              |
| COUPLING:        | Direct.                                                                                         |
| DIMENSIONS:      | 24.5cm x 18cm x 4.5cm (9.6" x 7" x 1.7"), W, D, H.                                              |
| POWER SOURCE:    | 230 VAC, 50/60 Hz (115VAC, U.S.A.) 5.1 VA.                                                      |
| WEIGHT:          | 1.4 kg. (3.1 lbs.) approx.                                                                      |
| ACCESSORIES:     | Power cord.                                                                                     |
| OPTIONS:         | 19" rack adapter RK-MEDN (see page 6.23 for details).                                           |