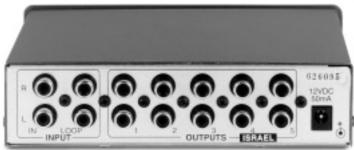

## 1:5 Audio Distribution Amplifier

**VM-50**A

The Kramer VM-50A is a high quality 1:5 distribution amplifier for audio stereo signals. It accepts one stereo input and distributes the signal to five identical outputs using RCA connectors. The VM-50A is typically used for unbalanced audio stereo sources such as VCR's, portable cassette and CD players, computer sound cards, etc., but can also distribute a balanced mono signal using adapter cables made from parts available at most electronic component stores. The looping connectors can be used as an additional output in some applications, and can also be used to create larger

## **TECHNICAL SPECIFICATIONS**

| INPUT:           | 1 audio stereo, looping, +4 dBm / 50 k on RCAs.           |
|------------------|-----------------------------------------------------------|
| OUTPUTS:         | 5 audio stereo, +4 dBm / 100 on RCAs.                     |
| AUDIO BANDWIDTH: | 25 kHz3dB.                                                |
| COUPLING:        | AC.                                                       |
| S/N RATIO:       | 83 dB.                                                    |
| THD:             | < 0.018%.                                                 |
| 2nd HARMONIC:    | 0.003%.                                                   |
| MAX. OUTPUT:     | 25 Vpp.                                                   |
| POWER SOURCE:    | 12 VDC, 40mA.                                             |
| DIMENSIONS:      | 16.5cm x 12cm x 4.5cm (6.5" x 4.7" x 1.7"), W, D, H.      |
| WEIGHT:          | 0.62 kg. (1.4 lbs.) approx.                               |
| ACCESSORIES:     | 12 VDC power supply, bracket for stacking multiple units. |
| OPTIONS:         | 19" rack adapter RK-50RN (see page 6.21 for details).     |