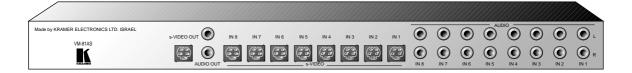

## **Technical Specifications:**

**INPUTS:** 8 s-Video,  $1 \text{Vpp/75} \Omega$  (Y),  $0.3 \text{Vpp/75} \Omega$  (C) nom. on "4P" connectors.

8 Audio stereo, on RCAs.

**OUTPUTS:** 1 s-Video,  $1 \text{Vpp/75} \Omega$  (Y),  $0.3 \text{Vpp/75} \Omega$  (C) nom. on a "4P" connector.

1 Audio stereo, on RCAs.

**SWITCHING SYSTEM:** Mechanical, Break-before-Make.

CROSSPOINTS: 1 of 8.

**SIGNAL LEVLES:** Up to 3Vpp video (Y), +30dBm audio.

FREQUENCY RESPONSE: Video: 350 MHz +/- 2dB (Y); Audio: DC-100 kHz, -1dB.