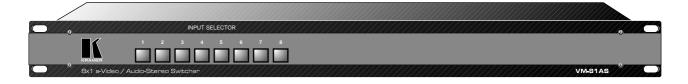

## 8x1 s-Video Audio Switcher

**VM-81AS** 

The KRAMER **VM-81AS** is a precision, mechanical, 8x1 s-Video Stereo-Audio Switcher, offering fast and easy s-video/audio source and acceptor selection is needed. The **VM-81AS** is housed in a professional 19-inch rack mountable enclosure.

## Some features and applications:

- High quality switching elements, for high isolation between inputs and outputs.
- ❖ All unselected video inputs are internally terminated with 75-Ohm resistors.