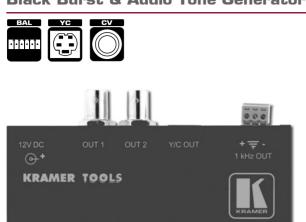

## 810B Black Burst & Audio Tone Generator

Black Burst / Audio Generator 810B PAL ON NTSC The 810B is a high performance black burst and 1kHz

audio tone generator. It outputs two composite and one s-Video (Y/C) black burst signals in NTSC or PAL formats and a 1kHz audio tone simultaneously.

## FEATURES

- **Outputs** 2 Composite and 1 s-Video (Y/C) black burst and 1 balanced audio 1kHz tone signals.
- **Control** NTSC or PAL and audio level.
- Compact Size Part of the Kramer TOOLS<sup>™</sup> family of compact, high quality and cost effective solutions.

## TECHNICAL SPECIFICATIONS

| VIDEO OUTPUTS:   | 2 x black burst on BNC connectors.<br>1 x black burst on 4p connector. |
|------------------|------------------------------------------------------------------------|
|                  | •                                                                      |
| AUDIO OUTPUTS:   | 1kHz, 4dBm/47 $\Omega$ balanced audio on detachable                    |
|                  | terminal block.                                                        |
| CONTROL:         | PAL/NTSC selector switch,                                              |
|                  | audio level control (trimmer).                                         |
| VIDEO S/N RATIO: | 62dB.                                                                  |
| LINE JITTER:     | 2ns.                                                                   |
| DIMENSIONS:      | 12 cm x 7.5 cm x 2.5 cm                                                |
|                  | (4.7 inch x 2.95 inch 0.98 inch, W, D, H).                             |
| POWER SOURCE:    | 12V DC, 230 mA                                                         |
| DIMENSIONS:      | 19-inch (W), 7-inch (D) 2U (H) rack-mountable                          |
| WEIGHT:          | 0.3kg. (0.67lbs.) approx.                                              |
| ACCESSORIES:     | Power Adapter.                                                         |