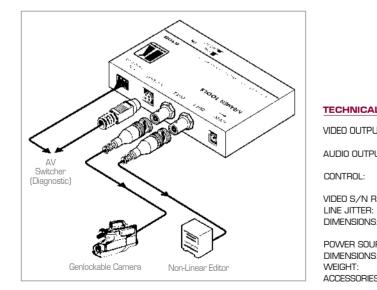

## TECHNICAL SPECIFICATIONS

| VIDEO OUTPUTS:   | 2 x black burst on BNC connectors.<br>1 x black burst on 4p connector. |
|------------------|------------------------------------------------------------------------|
|                  | •                                                                      |
| AUDIO OUTPUTS:   | 1kHz, 4dBm/47 $\Omega$ balanced audio on detachable                    |
|                  | terminal block.                                                        |
| CONTROL:         | PAL/NTSC selector switch,                                              |
|                  | audio level control (trimmer).                                         |
| VIDEO S/N RATIO: | 62dB.                                                                  |
| LINE JITTER:     | 2ns.                                                                   |
| DIMENSIONS:      | 12 cm x 7.5 cm x 2.5 cm                                                |
|                  | (4.7 inch x 2.95 inch 0.98 inch, W, D, H).                             |
| POWER SOURCE:    | 12V DC, 230 mA                                                         |
| DIMENSIONS:      | 19-inch (W), 7-inch (D) 2U (H) rack-mountable                          |
| WEIGHT:          | 0.3kg. (0.67lbs.) approx.                                              |
| ACCESSORIES:     | Power Adapter.                                                         |