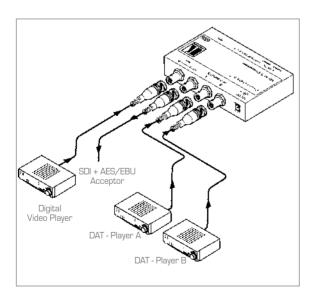

## SDI to SDI with Audio Embedder

The **6809** is an audio embedder for SDI (SMPTE 259M) video signals. The SDI input will be embedded with up to 2 channels of AES/EBU audio signals.

## **FEATURES**

- Inputs 1 SDI and 2 AES/EBU.
- Output 1 SDI with embedded audio Cable equalized and reclocked up to 350 Meters (1150').
- Group Select Select which 2 of 4 SDI audio channels to embed audio.
- Status Audio and video input status LEDs.
- Compact Size Part of the Kramer TOOLS™ family of compact, high quality and cost effective solutions.