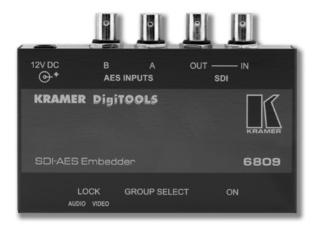

## 6809

## SDI to SDI with Audio Embedder

The **6809** is an audio embedder for SDI (SMPTE 259M) video signals. The SDI input will be embedded with up to 2 channels of AES/EBU audio signals.

## **FEATURES**

- Inputs 1 SDI and 2 AES/EBU.
- Output 1 SDI with embedded audio Cable equalized and reclocked up to 350 Meters (1150').
- Group Select Select which 2 of 4 SDI audio channels to embed audio.
- Status Audio and video input status LEDs.
- Compact Size Part of the Kramer TOOLS™ family of compact, high quality and cost effective solutions.