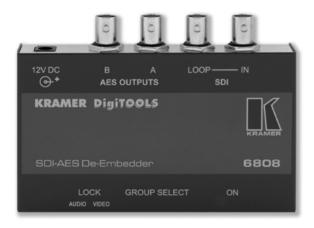

## 6808

## SDI Audio de-Embedder

The **6808** is an audio de-embedder for SDI (SMPTE 259M) video signals that contain embedded audio. Up to 2 channels of embedded audio can be de-embedded simultaneously.

## **FEATURES**

- Input 1 SDI with embedded Audio.
- Looping Input Cable equalized and reclocked up to 350 Meters (1150').
- Group Select Selects which 2 of 4 embedded audio channels are to be de-embedded.
- Outputs 2 AES/EBU audio.
- Status Audio and video input status LEDs.
- Compact Size Part of the Kramer TOOLS™ family of compact, high quality and cost effective solutions.