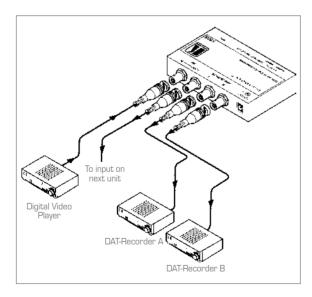

## SDI Audio de-Embedder

The **6808** is an audio de-embedder for SDI (SMPTE 259M) video signals that contain embedded audio. Up to 2 channels of embedded audio can be de-embedded simultaneously.

## **FEATURES**

- Input 1 SDI with embedded Audio.
- Looping Input Cable equalized and reclocked up to 350 Meters (1150').
- Group Select Selects which 2 of 4 embedded audio channels are to be de-embedded.
- Outputs 2 AES/EBU audio.
- Status Audio and video input status LEDs.
- Compact Size Part of the Kramer TOOLS™ family of compact, high quality and cost effective solutions.