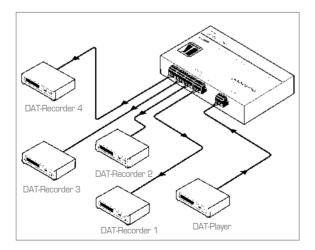

## 6601 1:4 AES/EBU Digital Audio Distribution Amplifier

The **GGO1** is a high performance distribution amplifier for digital audio signals. It takes one input, provides reclocking and equalization and distributes the signal to four identical outputs.