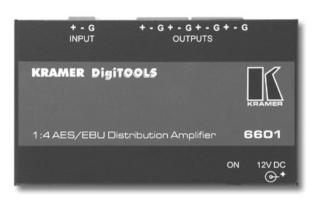

## 6601 1:4 AES/EBU Digital Audio Distribution Amplifier

The **GGO1** is a high performance distribution amplifier for digital audio signals. It takes one input, provides reclocking and equalization and distributes the signal to four identical outputs.

## FEATURES

- Multi-Standard AES/EBU, IEC 958, S/PDIF, & EIAJ CP340/12101.
- **Reclocking & Equalization** Automatic.
- Compact Size Part of the Kramer DigiTOOLS™ family of compact, high quality and cost effective digital solutions.

## TECHNICAL SPECIFICATIONS

| INPUT:        | 1 equalized digital audio,                                                                           |
|---------------|------------------------------------------------------------------------------------------------------|
| OUTPUTS:      | 110Ω on detachable terminal, transformer coupled.<br>4 x reclocked digital audio, 110Ω on detachable |
| 0011 013.     | terminal, transformer coupled.                                                                       |
| SAMPLING:     | 32, 44.1, 48, 96kHz sampling frequencies.                                                            |
| STANDARDS:    | AES/EBU, IEC 958, S/PDIF and EIAJ CP340/1201.                                                        |
| EQUALIZATION: | Automatic up to 200mV eye pattern.                                                                   |
| DISPLAY:      | Power ON LED.                                                                                        |
| DIMENSIONS:   | 12 x 7.5 x 2.5 (cm) 4.7" x 2.95" x 0.98" (W, D, H).                                                  |
| WEIGHT:       | 0.3kg. (0.67lbs.) approx.                                                                            |
| POWER SOURCE: | 12VDC, 100mA.                                                                                        |
| OPTIONS:      | RK-T1, RK-T3 19" rack adapters.                                                                      |