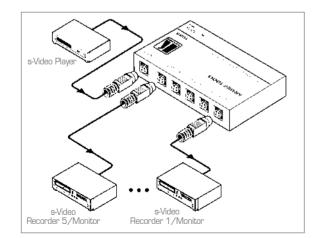

## 1055 **1:5 s-Video Distribution Amplifier**

The Kramer 1055 is a high performance s-Video (Y/C) distribution amplifier. It takes one input, provides correct buffering and isolation, and distributes the signal to five identical outputs.