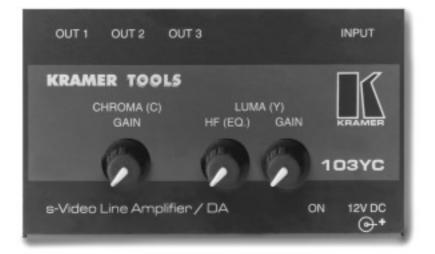

## 1:3 s-Video Line Amplifier

The Kramer 103YC is a high performance line amplifier which combines the functions of a distribution amplifier and a line driver. It accepts a single s-Video (YC) input and provides three identical buffered outputs which are affected by gain and equalization controls located on the top panel. The gain and equalization controls are designed to compensate for signal losses inherent in long cable runs. (chroma) are provided, and the EQ control boosts the upper frequencies of the Y component most susceptible to loss. Bandwidth exceeding 430MHz ensures that the 103YC remains transparent even in the most critical applications. A 12V power supply is provided, but the optional VA-50P can power up to six Kramer devices requiring 12VDC. The 103YC is part of the Kramer TOOLS family of compact, high quality, and cost effective solutions for a variety of applications.

Separate overall gain controls for Y (luma) and C