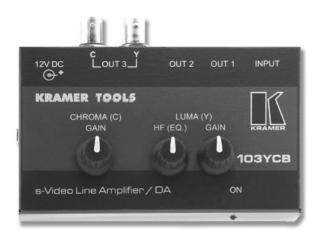

## 103YC/103YCB

1:3 s-Video Distribution & Line Amplifier

The **103YCB** is a high performance line amplifier for s-Video (YC) signals. The **103YCB** is ideal for use in systems where the main display device is located a relatively long distance from the signal sources.

## FEATURES

- High Bandwidth (Y) 420MHz (- 3dB).
- **103YC** 3 outputs (4-pin).
- 103YCB 2 outputs (4-pin) & 1 outputs (2-BNC).
- Y &C Level (Gain) and Y EQ (Peaking) Controls.
- Compact Size Part of the Kramer TOOLS<sup>™</sup> family of compact, high quality and cost effective solutions.