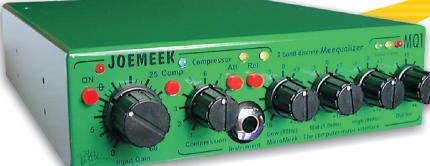

JOEMEEK MicroMeek MQ1

- 'CurrentSense' Computer recording interface

The MicroMeek MQ1 is THE complete computer recording solution: A professional recording channel that actually fits *inside* your music computer; adding to your sound card a professional musical interface. The MicroMeek MQ1 uses JOEMEEK's unique CurrentSense pre amplifier technology, vintage optical compression and discrete MeQ (exactly as in the bigger JOEMEEK channels) to give your PC a quality recording enhancement second to none.

## 'The MQ1 brings professional recording quality to the desktop computer'

The MicroMeek adds functionality to your recording system; enabling you to directly connect a quality microphone or instrument and capture a full and rich professional sound. The MQ1 is packed with JOEMEEK's unique 'CurrentSense' technology pre amp... This means optimal performance from ANY microphone source of ANY impedance. Phantom power is supplied from the computer's internal power.

In addition to the quality of the input stage, the MQ1 gives you an all analogue optical JOEMEEK compressor that warms and tightens sound, and JOEMEEK's Meequalizer, adding vintage 3 band discrete EQ.

Inputs and outputs are kept neatly away on the MicroMeek's rear mounting connection board, while controls for input gain, compression and EQ are conveniently

placed on the drive bay's front. There is an additional instrument input on the drive bay to allow those spontaneous instrument tracks in front of your computer. A stereo auxiliary input is provided so that your sound card's input can also be used for external devices when the MQ1 is switched off.