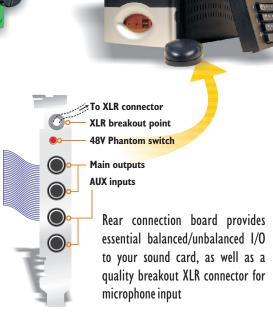

Inputs and outputs are kept neatly away on the MicroMeek's rear mounting connection board, while controls for input gain, compression and EQ are conveniently

placed on the drive bay's front. There is an additional instrument input on the drive bay to allow those spontaneous instrument tracks in front of your computer. A stereo auxiliary input is provided so that your sound card's input can also be used for external devices when the MQ1 is switched off.