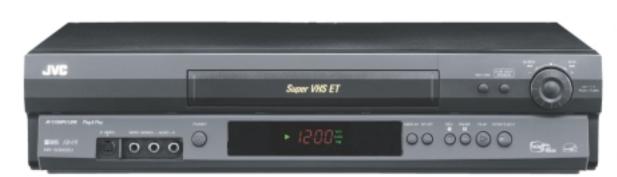

# HR-S3902

Super VHS Deck

## Description

The JVC HR-S3902 offers high resolution recordings with Super VHS & 19 Micron Heads. "ET" mode lets you make S-VHS recordings with economical VHS tape. Easy operation is assured with Plug n' Play setup. VCR Plus offers simple timer recording, and JVC includes a coupon for a free cable box controller if you need it. A/V Compu Link provides one-touch operation with matching JVC components.

#### Inputs/Outputs

S-Video Input on Back Panel S-Video Output on Back Panel Rear AV Inputs and Front Inputs AV Outputs on Rear Panel 181 Channel Tuner

### **Features**

High resolution Super VHS and VHS
Super VHS ET Recording
Pro-Cision 19 micron width EP Heads
Multi-Brand TV/Cable/DBS Compatible Remote w/
Glow Keys
Hi-Fi Stereo with MTS Decoder

VCR Plus+ ("Cable Eye" Cable Box Control ready with free coupon included)

Dual Azimuth - 4 Video Heads + 2 Hi-Fi Audio Heads Instant Review

Auto Index

Digital AV Tracking

Plug & Play

Auto SP-EP Timer Recording

Active Video Calibration

Picture Control

**Express Programming** 

Child Lock

AV Compu Link

181 Channel Tuner

1 Year / 8 Event Timer

Multi Lingual Color On Screen Menu. Menu Button on VCR

1 Year Parts, 90 Days Labor Warranty

Specifications subject to change without notice