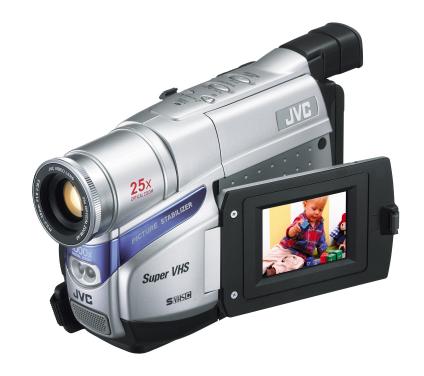

# GR-SXM38

### Compact Super VHS Camcorder

Super VHS and Super VHS ET with 25x Optical Zoom and 1000x Digital Zoom

#### **Basic Features:**

- Super VHS and "Super VHS ET"
- 2.5" LCD Color Monitor
- Viewfinder
- 25x Optical Zoom/1000x Digital Hyper Zoom
- 320k pixel CCD

#### Product Highlights: \_

- 25x Optical Zoom
- 1000x Digital Hyper Zoom
- Super VHS and Super VHS ET Recording
- Digital Picture Improvement Technology
  - Super High-Band Processor
  - Picture Stabilizer
  - Digital TBC (Time Base Corrector)
  - Digital CNR (Chroma Noise Reduction)
- 108 Combinations of Digital Special Effects (11x)

### Compact Super VHS Camcorder

| Compact VHS Camcorder      |                                         |
|----------------------------|-----------------------------------------|
| SYSTEM                     |                                         |
| Format                     | S-VHS-C                                 |
| Super VHS ET               | Yes                                     |
| Flying Erase Head          | Yes                                     |
| CAMERA                     | Tes                                     |
| CCD                        | 1/6"                                    |
| No. of CCD Pixels          | 320k                                    |
| Full Range AF/Manual Focus | Yes/Yes                                 |
| Lens:                      | res/res                                 |
| Zoom Ratio (Optical)       | 25x                                     |
|                            |                                         |
| Zoom Ratio Digital (max.)  | 1000x                                   |
| Focal Length (mm)          | 2.2 - 55.0                              |
| F Stop                     | F1.8 - F3.0                             |
| Filter Diameter (mm)       | 30.5                                    |
| Digital Advantage:         | V <sub>1</sub> -                        |
| Super High-Band Processor  | Yes                                     |
| Digital TBC/Digital CNR    | Yes/Yes                                 |
| Picture Stabilizer         | Yes                                     |
| LCD/SCREEN                 |                                         |
| LCD Color Monitor          | 2.5" (112k pixels)                      |
| Viewfinder                 | B/W                                     |
| FUNCTIONS                  |                                         |
| Program AE                 | Yes                                     |
| Digital Effects            | Yes                                     |
| Digital Wipes/Fades        | Yes/Yes                                 |
| Instant Titles             | 4 Languages (Eng. / Spa. / Fre. / Por.) |
| NightAlive                 |                                         |
| Auto Illumi. Light         | Yes                                     |
| Auto Light                 |                                         |
| CONNECTORS                 |                                         |
| S-Video Output/AV Output   | Yes/Yes                                 |
| GENERAL                    |                                         |
| Approx. Weight:            |                                         |
| lbs.                       | 1.70                                    |
| g                          | 770                                     |
| Dimensions (W x H x D):    |                                         |
| in.                        | 3-1/4 x 4-15/16 x 8-9/16                |
| mm                         | 81 x 125 x 216                          |
| PROVIDED ACCESSORIES       |                                         |
| Cassette Adapter           | Yes                                     |
| AC Adapter                 | Yes                                     |
| Battery Pack               | Yes (BN-V10)                            |
| Shoulder Strap             | Yes                                     |
| Remote Control             |                                         |
| AV Cable                   |                                         |
| Cable Adapter              |                                         |