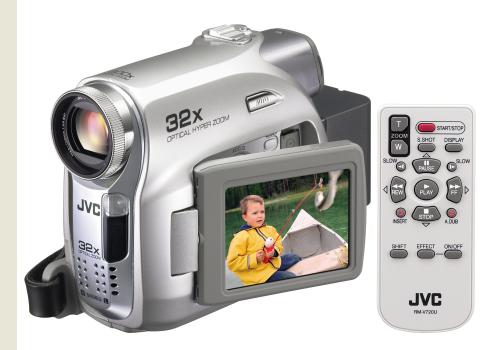

# GR-D395

### High-Band Digital Video Camera

Slim & Stylish DVC with 32x Optical Zoom, 16:9 Video Mode (High Quality), Digital Still Function and an Extended Power Data Battery included

#### **Basic Features:**

- 1/6-inch 680k pixel CCD (Number of effective pixels: 340k pixels for moving pictures, 340k pixels for stills)
- F2.0 4.5
- 32x Optical Zoom/800x Digital Zoom
- 520 Lines of Resolution
- 2.5" LCD
- Color Viewfinder
- DV In/Out
- Remote Control included

#### **Product Highlights:** \_

- Powerful Optical Zoom (32x)
- 16:9 Video Mode (High Quality)
- Live Slow for Slow Motion Effect with Real Time Sound
- Clear LCD Monitor
- Auto Illumi. Light
- Digital Still Capture
- Extended Power Data Battery
- NightAlive
- Power-Linked Operation
- Multi-Language On-Screen (7-language)
- AUTO Button

## **GR-D395**

## High-Band Digital Video Camera

| Digital Video Camera                                                                                                                                                                                                                                                                                                                                                                                                                                                                                                                                      |                                                                                                                      |
|-----------------------------------------------------------------------------------------------------------------------------------------------------------------------------------------------------------------------------------------------------------------------------------------------------------------------------------------------------------------------------------------------------------------------------------------------------------------------------------------------------------------------------------------------------------|----------------------------------------------------------------------------------------------------------------------|
| SYSTEM<br>Format                                                                                                                                                                                                                                                                                                                                                                                                                                                                                                                                          | MiniDV                                                                                                               |
| CAMERA                                                                                                                                                                                                                                                                                                                                                                                                                                                                                                                                                    |                                                                                                                      |
| CCD                                                                                                                                                                                                                                                                                                                                                                                                                                                                                                                                                       | 1/6"                                                                                                                 |
| No. of CCD Pixels                                                                                                                                                                                                                                                                                                                                                                                                                                                                                                                                         | 680k                                                                                                                 |
| Effective pixels Moving pictures                                                                                                                                                                                                                                                                                                                                                                                                                                                                                                                          | 340k                                                                                                                 |
| Stills                                                                                                                                                                                                                                                                                                                                                                                                                                                                                                                                                    | 340k                                                                                                                 |
| Horizontal Resolution                                                                                                                                                                                                                                                                                                                                                                                                                                                                                                                                     | 520 Lines                                                                                                            |
| Lens                                                                                                                                                                                                                                                                                                                                                                                                                                                                                                                                                      |                                                                                                                      |
| F1.2 Super Bright Lens Newly Developed High Precision                                                                                                                                                                                                                                                                                                                                                                                                                                                                                                     |                                                                                                                      |
| Lens                                                                                                                                                                                                                                                                                                                                                                                                                                                                                                                                                      |                                                                                                                      |
| Zoom Ratio (Optical)                                                                                                                                                                                                                                                                                                                                                                                                                                                                                                                                      | 32x                                                                                                                  |
| Zoom Ratio Digital (max.) Focal Length (mm)                                                                                                                                                                                                                                                                                                                                                                                                                                                                                                               | 800x<br>2.3 - 73.6                                                                                                   |
| F Stop                                                                                                                                                                                                                                                                                                                                                                                                                                                                                                                                                    | F2.0 - 4.5                                                                                                           |
| Auto Macro                                                                                                                                                                                                                                                                                                                                                                                                                                                                                                                                                | Yes                                                                                                                  |
| Filter Diameter (mm)                                                                                                                                                                                                                                                                                                                                                                                                                                                                                                                                      | 27                                                                                                                   |
| Auto Iris<br>Shutter Speeds                                                                                                                                                                                                                                                                                                                                                                                                                                                                                                                               | Yes<br>1/60 - 1/4000                                                                                                 |
| Full Range AF/Manual Focus                                                                                                                                                                                                                                                                                                                                                                                                                                                                                                                                | Yes                                                                                                                  |
| Full-Auto/Manual White Balance                                                                                                                                                                                                                                                                                                                                                                                                                                                                                                                            | Yes                                                                                                                  |
| HG Digital Still (Progressive                                                                                                                                                                                                                                                                                                                                                                                                                                                                                                                             | Yes                                                                                                                  |
| Shutter) RECORDER                                                                                                                                                                                                                                                                                                                                                                                                                                                                                                                                         |                                                                                                                      |
| Megabrid Engine                                                                                                                                                                                                                                                                                                                                                                                                                                                                                                                                           |                                                                                                                      |
| 3-Dimension Noise Reduction (3D                                                                                                                                                                                                                                                                                                                                                                                                                                                                                                                           |                                                                                                                      |
| NR)                                                                                                                                                                                                                                                                                                                                                                                                                                                                                                                                                       | Vac                                                                                                                  |
| Super High-Band Processor<br>Recording Time (max.)                                                                                                                                                                                                                                                                                                                                                                                                                                                                                                        | Yes<br>120 min. (*)                                                                                                  |
| Random Assemble Editing                                                                                                                                                                                                                                                                                                                                                                                                                                                                                                                                   | 120( )                                                                                                               |
| Audio Dubbing                                                                                                                                                                                                                                                                                                                                                                                                                                                                                                                                             | Yes [1]                                                                                                              |
| PC-RELATED FUNCTIONS                                                                                                                                                                                                                                                                                                                                                                                                                                                                                                                                      |                                                                                                                      |
| USB Video Class USB Mass Storage Class                                                                                                                                                                                                                                                                                                                                                                                                                                                                                                                    | Yes                                                                                                                  |
| DVD Creation                                                                                                                                                                                                                                                                                                                                                                                                                                                                                                                                              |                                                                                                                      |
| Video CD Creation                                                                                                                                                                                                                                                                                                                                                                                                                                                                                                                                         |                                                                                                                      |
| Email Video Clips Web-Camera Function (via IEEE                                                                                                                                                                                                                                                                                                                                                                                                                                                                                                           | Yes                                                                                                                  |
| 1394)                                                                                                                                                                                                                                                                                                                                                                                                                                                                                                                                                     | res                                                                                                                  |
| Digital Still Capture                                                                                                                                                                                                                                                                                                                                                                                                                                                                                                                                     | Yes                                                                                                                  |
| DV Navigation                                                                                                                                                                                                                                                                                                                                                                                                                                                                                                                                             |                                                                                                                      |
| LCD/SCREEN Clear LCD Monitor                                                                                                                                                                                                                                                                                                                                                                                                                                                                                                                              | 2.5" (112k pixels)                                                                                                   |
| Dynamic Backlight LCD Monitor                                                                                                                                                                                                                                                                                                                                                                                                                                                                                                                             | 2.0 (TER PIXOIO)                                                                                                     |
| Color Viewfinder                                                                                                                                                                                                                                                                                                                                                                                                                                                                                                                                          | Yes                                                                                                                  |
| Colour Viewfinder FUNCTIONS                                                                                                                                                                                                                                                                                                                                                                                                                                                                                                                               |                                                                                                                      |
| Live Slow                                                                                                                                                                                                                                                                                                                                                                                                                                                                                                                                                 | Yes                                                                                                                  |
| Data Battery                                                                                                                                                                                                                                                                                                                                                                                                                                                                                                                                              | Yes                                                                                                                  |
| Multi-Language On-Screen                                                                                                                                                                                                                                                                                                                                                                                                                                                                                                                                  | 7 Languages (Eng. / Spa. / Fre. / Kor.                                                                               |
|                                                                                                                                                                                                                                                                                                                                                                                                                                                                                                                                                           |                                                                                                                      |
| NightAlive                                                                                                                                                                                                                                                                                                                                                                                                                                                                                                                                                | / Jap. / Por. / Chi. [Traditional])                                                                                  |
| NightAlive Digital Colour NightScope                                                                                                                                                                                                                                                                                                                                                                                                                                                                                                                      |                                                                                                                      |
| Digital Colour NightScope Auto Illumi. Light                                                                                                                                                                                                                                                                                                                                                                                                                                                                                                              | / Jap. / Por. / Chi. [Traditional])                                                                                  |
| Digital Colour NightScope Auto Illumi. Light Auto Flash                                                                                                                                                                                                                                                                                                                                                                                                                                                                                                   | / Jap. / Por. / Chi. [Traditional]) Yes Yes                                                                          |
| Digital Colour NightScope Auto Illumi. Light                                                                                                                                                                                                                                                                                                                                                                                                                                                                                                              | / Jap. / Por. / Chi. [Traditional]) Yes                                                                              |
| Digital Colour NightScope Auto Illumi. Light Auto Flash DSC/Still Image Size (Max.) 16:9 Wide Screen Mode 16:9 Video Mode                                                                                                                                                                                                                                                                                                                                                                                                                                 | / Jap. / Por. / Chi. [Traditional]) Yes Yes Yes/640 x 480 Yes (High Quality)                                         |
| Digital Colour NightScope Auto Illumi. Light Auto Flash DSC/Still Image Size (Max.) 16:9 Wide Screen Mode 16:9 Video Mode AUTO Button                                                                                                                                                                                                                                                                                                                                                                                                                     | / Jap. / Por. / Chi. [Traditional]) Yes Yes Yes/640 x 480                                                            |
| Digital Colour NightScope Auto Illumi. Light Auto Flash DSC/Still Image Size (Max.) 16:9 Wide Screen Mode 16:9 Video Mode AUTO Button Systematic Menu Display                                                                                                                                                                                                                                                                                                                                                                                             | / Jap. / Por. / Chi. [Traditional]) Yes Yes Yes/640 x 480 Yes (High Quality)                                         |
| Digital Colour NightScope Auto Illumi. Light Auto Flash DSC/Still Image Size (Max.) 16:9 Wide Screen Mode 16:9 Video Mode AUTO Button Systematic Menu Display Interval Snapshot Movable Spotlight/Backlight                                                                                                                                                                                                                                                                                                                                               | / Jap. / Por. / Chi. [Traditional]) Yes Yes Yes/640 x 480 Yes (High Quality)                                         |
| Digital Colour NightScope Auto Illumi. Light Auto Flash DSC/Still Image Size (Max.) 16:9 Wide Screen Mode 16:9 Video Mode AUTO Button Systematic Menu Display Interval Snapshot Movable Spotlight/Backlight Compensation                                                                                                                                                                                                                                                                                                                                  | / Jap. / Por. / Chi. [Traditional]) Yes Yes Yes/640 x 480 Yes (High Quality) Yes                                     |
| Digital Colour NightScope Auto Illumi. Light Auto Flash DSC/Still Image Size (Max.) 16:9 Wide Screen Mode 16:9 Video Mode AUTO Button Systematic Menu Display Interval Snapshot Movable Spotlight/Backlight Compensation Power-Linked Operation                                                                                                                                                                                                                                                                                                           | / Jap. / Por. / Chi. [Traditional]) Yes Yes Yes/640 x 480 Yes (High Quality) Yes                                     |
| Digital Colour NightScope Auto Illumi. Light Auto Flash DSC/Still Image Size (Max.) 16:9 Wide Screen Mode 16:9 Video Mode AUTO Button Systematic Menu Display Interval Snapshot Movable Spotlight/Backlight Compensation                                                                                                                                                                                                                                                                                                                                  | / Jap. / Por. / Chi. [Traditional]) Yes Yes Yes/640 x 480 Yes (High Quality) Yes Yes                                 |
| Digital Colour NightScope Auto Illumi. Light Auto Flash DSC/Still Image Size (Max.) 16:9 Wide Screen Mode 16:9 Video Mode AUTO Button Systematic Menu Display Interval Snapshot Movable Spotlight/Backlight Compensation Power-Linked Operation Animation Self-Timer Program AE/Digital Effects                                                                                                                                                                                                                                                           | / Jap. / Por. / Chi. [Traditional]) Yes Yes Yes/640 x 480 Yes (High Quality) Yes                                     |
| Digital Colour NightScope Auto Illumi. Light Auto Flash DSC/Still Image Size (Max.) 16:9 Wide Screen Mode 16:9 Video Mode AUTO Button Systematic Menu Display Interval Snapshot Movable Spotlight/Backlight Compensation Power-Linked Operation Animation Self-Timer Program AE/Digital Effects Programme AE/Digital Effects                                                                                                                                                                                                                              | / Jap. / Por. / Chi. [Traditional]) Yes Yes Yes/640 x 480 Yes (High Quality) Yes Yes Yes                             |
| Digital Colour NightScope Auto Illumi. Light Auto Flash DSC/Still Image Size (Max.) 16:9 Wide Screen Mode 16:9 Video Mode AUTO Button Systematic Menu Display Interval Snapshot Movable Spotlight/Backlight Compensation Power-Linked Operation Animation Self-Timer Program AE/Digital Effects                                                                                                                                                                                                                                                           | / Jap. / Por. / Chi. [Traditional]) Yes Yes Yes/640 x 480 Yes (High Quality) Yes Yes                                 |
| Digital Colour NightScope Auto Illumi. Light Auto Flash DSC/Still Image Size (Max.) 16:9 Wide Screen Mode 16:9 Video Mode AUTO Button Systematic Menu Display Interval Snapshot Movable Spotlight/Backlight Compensation Power-Linked Operation Animation Self-Timer Program AE/Digital Effects Programme AE/Digital Effects Scene Transition (Wipes/Fades) Tele Mode Playback Digital Zoom                                                                                                                                                               | / Jap. / Por. / Chi. [Traditional]) Yes Yes Yes/640 x 480 Yes (High Quality) Yes Yes Yes                             |
| Digital Colour NightScope Auto Illumi. Light Auto Flash DSC/Still Image Size (Max.) 16:9 Wide Screen Mode 16:9 Video Mode AUTO Button Systematic Menu Display Interval Snapshot Movable Spotlight/Backlight Compensation Power-Linked Operation Animation Self-Timer Program AE/Digital Effects Programme AE/Digital Effects Scene Transition (Wipes/Fades) Tele Mode Playback Digital Zoom PictBridge                                                                                                                                                    | / Jap. / Por. / Chi. [Traditional]) Yes Yes Yes/640 x 480 Yes (High Quality) Yes Yes Yes Yes Yes                     |
| Digital Colour NightScope Auto Illumi. Light Auto Flash DSC/Still Image Size (Max.) 16:9 Wide Screen Mode 16:9 Video Mode AUTO Button Systematic Menu Display Interval Snapshot Movable Spotlight/Backlight Compensation Power-Linked Operation Animation Self-Timer Programme AI/Digital Effects Programme AI/Digital Effects Scene Transition (Wipes/Fades) Tele Mode Playback Digital Zoom PictBridge Shoe                                                                                                                                             | / Jap. / Por. / Chi. [Traditional]) Yes Yes Yes/640 x 480 Yes (High Quality) Yes Yes Yes Yes Yes                     |
| Digital Colour NightScope Auto Illumi. Light Auto Flash DSC/Still Image Size (Max.) 16:9 Wide Screen Mode 16:9 Video Mode AUTO Button Systematic Menu Display Interval Snapshot Movable Spotlight/Backlight Compensation Power-Linked Operation Animation Self-Timer Program AE/Digital Effects Programme AE/Digital Effects Scene Transition (Wipes/Fades) Tele Mode Playback Digital Zoom PictBridge Shoe CONNECTORS                                                                                                                                    | / Jap. / Por. / Chi. [Traditional]) Yes Yes Yes/640 x 480 Yes (High Quality) Yes Yes Yes Yes Yes                     |
| Digital Colour NightScope Auto Illumi. Light Auto Flash DSC/Still Image Size (Max.) 16:9 Wide Screen Mode 16:9 Video Mode AUTO Button Systematic Menu Display Interval Snapshot Movable Spotlight/Backlight Compensation Power-Linked Operation Animation Self-Timer Program AE/Digital Effects Programme AE/Digital Effects Scene Transition (Wipes/Fades) Tele Mode Playback Digital Zoom PictBridge Shoe CONNECTORS DV Input/Output (IEEE 1394 compliant)                                                                                              | / Jap. / Por. / Chi. [Traditional]) Yes Yes Yes/640 x 480 Yes (High Quality) Yes |
| Digital Colour NightScope Auto Illumi. Light Auto Flash DSC/Still Image Size (Max.) 16:9 Wide Screen Mode 16:9 Video Mode AUTO Button Systematic Menu Display Interval Snapshot Movable Spotlight/Backlight Compensation Power-Linked Operation Animation Self-Timer Program AE/Digital Effects Programme AE/Digital Effects Scene Transition (Wipes/Fades) Tele Mode Playback Digital Zoom PictBridge Shoe CONNECTORS DV Input/Output (IEEE 1394 compliant) USB Terminal                                                                                 | / Jap. / Por. / Chi. [Traditional]) Yes Yes Yes/640 x 480 Yes (High Quality) Yes Yes Yes Yes Yes Yes                 |
| Digital Colour NightScope Auto Illumi. Light Auto Flash DSC/Still Image Size (Max.) 16:9 Wide Screen Mode 16:9 Video Mode AUTO Button Systematic Menu Display Interval Snapshot Movable Spotlight/Backlight Compensation Power-Linked Operation Animation Self-Timer Program AE/Digital Effects Programme AE/Digital Effects Scene Transition (Wipes/Fades) Tele Mode Playback Digital Zoom PictBridge Shoe CONNECTORS DV Input/Output (IEEE 1394 compliant) USB Terminal S-Video Input/Output                                                            | / Jap. / Por. / Chi. [Traditional]) Yes Yes Yes/640 x 480 Yes (High Quality) Yes |
| Digital Colour NightScope Auto Illumi. Light Auto Flash DSC/Still Image Size (Max.) 16:9 Wide Screen Mode 16:9 Video Mode AUTO Button Systematic Menu Display Interval Snapshot Movable Spotlight/Backlight Compensation Power-Linked Operation Animation Self-Timer Program AE/Digital Effects Programme AE/Digital Effects Scene Transition (Wipes/Fades) Tele Mode Playback Digital Zoom PictBridge Shoe CONNECTORS DV Input/Output (IEEE 1394 compliant) USB Terminal                                                                                 | / Jap. / Por. / Chi. [Traditional]) Yes Yes Yes/640 x 480 Yes (High Quality) Yes |
| Digital Colour NightScope Auto Illumi. Light Auto Tash DSC/Still Image Size (Max.) 16:9 Wide Screen Mode 16:9 Video Mode AUTO Button Systematic Menu Display Interval Snapshot Movable Spotlight/Backlight Compensation Power-Linked Operation Animation Self-Timer Program AE/Digital Effects Programme AE/Digital Effects Scene Transition (Wipes/Fades) Tele Mode Playback Digital Zoom PictBridge Shoe CONNECTORS DV Input/Output (IEEE 1394 compliant) USB Terminal S-Video Input/Output AV Input/Output S-AV Input/Output S/AV/Editing Input/Output | / Jap. / Por. / Chi. [Traditional]) Yes Yes Yes/640 x 480 Yes (High Quality) Yes |
| Digital Colour NightScope Auto Illumi. Light Auto Flash DSC/Still Image Size (Max.) 16:9 Wide Screen Mode 16:9 Video Mode AUTO Button Systematic Menu Display Interval Snapshot Movable Spotlight/Backlight Compensation Power-Linked Operation Animation Self-Timer Program AE/Digital Effects Programme AE/Digital Effects Scene Transition (Wipes/Fades) Tele Mode Playback Digital Zoom PictBridge Shoe CONNECTORS DV Input/Output (IEEE 1394 compliant) USB Terminal S-Video Input/Output AV Input/Output                                            | / Jap. / Por. / Chi. [Traditional]) Yes Yes Yes/640 x 480 Yes (High Quality) Yes |