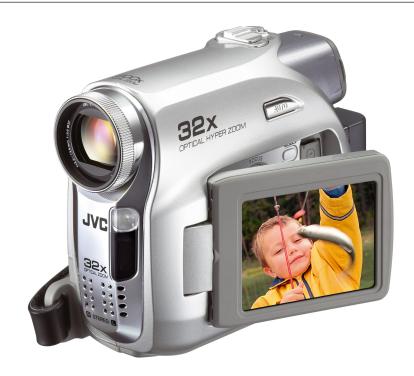

# **GR-D370**

### High-Band Digital Video Camera

Slim & Stylish DVC with 32x Optical Zoom, 16:9 Video Mode (High Quality) and Digital Still Function

#### **Basic Features:**

- 1/6-inch 680k pixel CCD (Number of effective pixels: 340k pixels for moving pictures, 340k pixels for stills)

The Perfect Experience/

- F2.0 4.5
- 32x Optical Zoom/800x Digital Zoom
- 520 Lines of Resolution
- 2.5" LCD
- Color Viewfinder
- DV In/Out
- -
- -
- -
- HG Digital Stills (640x480-pixel)

#### **Product Highlights:** \_

- Powerful Optical Zoom (32x)
- 16:9 Video Mode (High Quality)
- Live Slow for Slow Motion Effect with Real Time Sound
- Clear LCD Monitor
- Auto Illumi. Light
- Digital Still Capture
- Data Battery
- NightAlive
- Power-Linked Operation
- Multi-Language On-Screen (7-language)
- AUTO Button