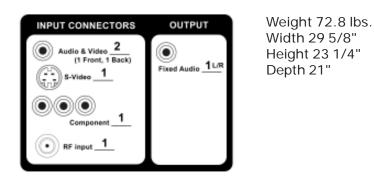

## Specifications

Feat<u>ures</u>

- 3-Line Digital Comb Filter
- Component Video Input
- Illuminated Universal Remote with TV,VCR and DVD Control Capability

- S-Video Input
- 600 Lines Horizontal Resolution
- Hyper Scan High Speed Channel Changer
- 27" Diagonal Full Square Dark Tinted Picture Tube
- New Half Tone On Screen Display
- Return +
- Plug in Menu
- Theater Status (Standard, Theater and Dynamic Modes)
- Multi-Function Timer
- Sleep Timer
- Channel Guard
- Closed Caption w/Text
- Black Level Expansion
- Apacon
- V-Chip
- XDS Auto Clock Set with ID Display

## **Sound Features**

- BBE High Definition Audio
- MTS Stereo with SAP
- Hyper Surround Sound
- Front Firing Side Speakers
- Audio Output 1.2 Watts x 2 Speakers
- Fixed Audio Output

Specifications subject to change without notice