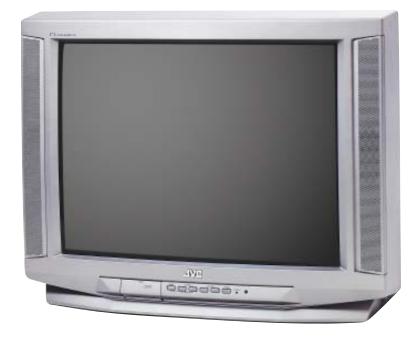

## Description

Advanced features and ultimate performance is what this 27" Stereo TV is all about. 3-Line Digital Comb Filter, Component Video Input, TheaterPro 6500K Color Temperature Setting, S-Video Input, 3 AV Inputs, XDS Auto Clock Set with ID Display and BBE High Definition Audio deliver a picture more vibrant, and sound more natural than any other standard definition TV.