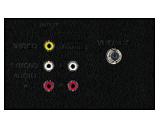

## Inputs/Outputs

- 2 AV Inputs (1 Front/1 Rear)
- 1 Front Headphone Jack
- 1 Fixed Audio Output
- 1 RF Input

JVC

## Inputs/Outputs

- 1 Front AV Input
- 1 Rear AV Input (Bridged)
- 1 Front Earphone Jack
- 1 RF Input