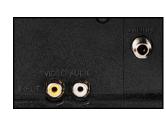

## Inputs/Outputs

- 1 Front AV Input
- 1 Rear AV Input (Bridged)
- 1 Front Earphone Jack
- 1 RF Input