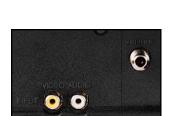

## Inputs/Outputs

- 2 AV Inputs (1 Front/1 Rear)
- 1 Front Headphone Jack
- 1 Fixed Audio Output
- 1 RF Input

JVC