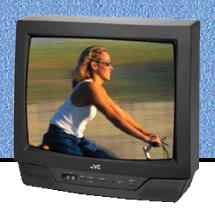

# AV-20321

## **Key Features**

- 20" Diagonal Full Square Dark Tinted Picture Tube
- Hyper Scan High Speed Channel Changer
- · Super Command Unified Remote w/TV/VCR Button
- Super Command Scrolling OSD
- Return+
- Multi-function Timer with Sleep Timer
- · XDS Auto Clock Set
- Noise Muting
- V-Chip & Channel Guard

## Video & System Features

- Standard/Choice/Game Mode
- Black Level Expansion
- Apacon
- English, French, and Spanish Menus
- Closed Captions w/Text

#### **Sound Features**

- · MTS Stereo with SAP
- TV Speaker On/Off in Menu
- Front Firing Speakers

## Inputs/Outputs

- 2 AV Inputs (1 Front/1 Rear)
- 1 Front Headphone Jack
- 1 Fixed Audio Output
- 1 RF Input

JVC