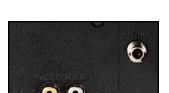

## Inputs/Outputs

- 2 AV Inputs (1 Front/1 Rear)
- 1 Front Headphone Jack
- 1 Fixed Audio Output
- 1 RF Input

JVC