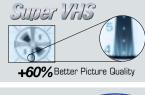

High Resolution Picture with Super VHS and Super VHS ET

As a format, Super VHS offers more than 400 lines of horizontal resolution. That's up to 60% more resolution than ordinary video — great for large-screen viewing, and ideal for master tapes. For those really important recordings that you plan to keep, using S-VHS cassettes will assure the highest possible quality now and in the future. And with the  $\ensuremath{\mathsf{Super VHS}}$ ET function, you can enjoy high resolution more conveniently, because it lets you record Super VHS images on standard **Compact VHS cassettes** 