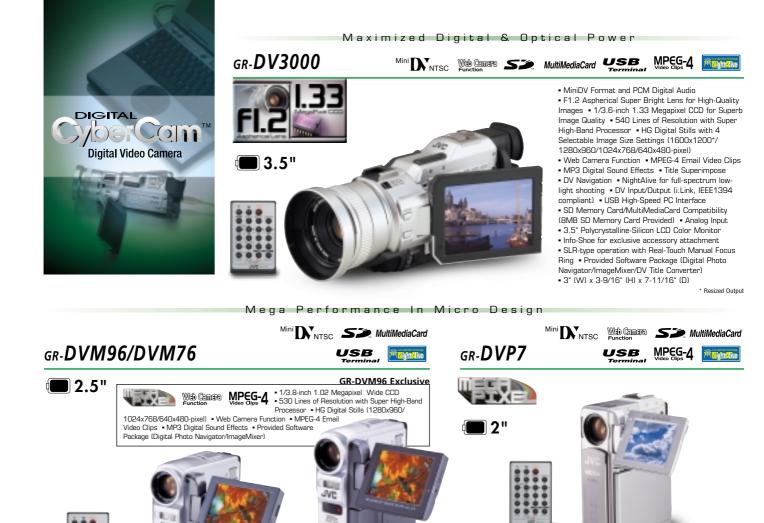

\*SP mode only

 MiniDV Format and PCM Digital Audio • 1/3.8-inch 1.02 Megapixel Wide CCD • 530 lines of resolution with Super High-Band Processor • Built-in Digital Still Camera with HG Digital Stills (1280x960/1024x768/640x480-pixel) • Web Camera Function • MPEG-4 Email Video Clips • NightAlive for full-spectrum low-light shooting • 700x Super Digital Zoom with Spline Interpolation • DV Input/Output (i.Link, IEEE 1394 compliant) • USB High-Speed PC Interface SD Memory Card/MultiMediaCard Compatibility (16MB MultiMediaCard Provided)
High-Resolution Color Viewfinder • 3.5" Amorphous Silicon LCD Color Monitor • Provided Software Package (Digital Photo Navigator/ImageMixer) • Analog Input • Built-in Auto Light 3-1/8" (W) x 3-9/16" (H) x 6-5/8" (D)