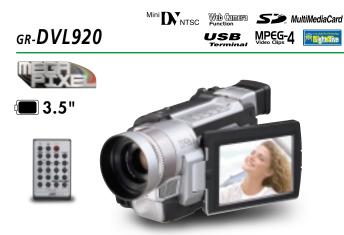

• MiniDV Format and PCM Digital Audio • 1/4-inch 680,000-Pixel CCD • 520 lines of resolution with Super High-Band Processor • Built-in Digital Still Camera with HG Digital Stills (1024x768\*/640x480-pixel) • NightAlive for full-spectrum low-light shooting • 700x Super Digital Zoom with Spline Interpolation • DV Input/Output (i.Link, IEEE 1394 compliant) • USB High-Speed PC Interface • SD Memory Card/MultiMediaCard Compatibility (8MB MultiMediaCard Provided) • 3.5" (DVL720)/2.5" (DVL520) Amorphous Silicon LCD Color Monitor • Provided Software Package (Digital Photo Navigator/Presto! Series) • Built-in Auto Light • 3-1/8" (W) x 3-9/16" (H) x 6-5/8" (D)