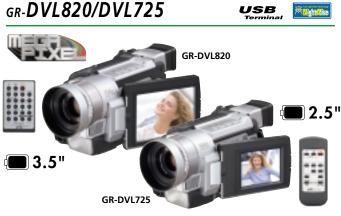

Mini NTSC SZ MultiMediaCard

• MiniDV Format and PCM Digital Audio • 1/3.8-inch 1.02 Megapixel Wide CCD • 530 lines of resolution with Super High-Band Processor • Built-in Digital Still Camera with HG Digital Stills (1280x960/1024x768/640x480-pixel) • NightAlive for full-spectrum low-light shooting • 700x Super Digital Zoom with Spline Interpolation • DV Input/Output (i.Link, IEEE 1394 compliant) • USB High-Speed PC Interface • SD Memory Card/MultiMediaCard Compatibility (8MB MultiMediaCard Provided) • 3.5" (DVL820)/2.5" (DVL725) Amorphous Silicon LCD Color Monitor • Provided Software Package (Digital Photo Navigator/Presto! Series) • Analog Input (DVL820) • Built-in Auto Light • 3-1/8" (W) x 3-9/16" (H) x 6-5/8" (D)