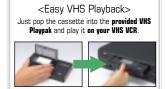

## Digital Photo Capture\* (with Digital Photo Navigator)

Easily capture digital stills from your video footage by serial (RS-232C) connection. Just hook-up the provided connector and run the provided Digital Photo Navigator program, and capture stills individually, or at selectable intervals from the tape, or automatically import the scenes where

you've used the Snapshot Mode in your videos. The software also allows easy image re-sizing, Web file (HTML) creation,

library management, slideshow viewing, and movie file (.AVI) creation so you can make more of your camcorder footage. \* Also applicable for GR-DVI 320.