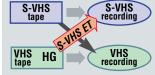

High Resolution Picture with Super VHS and Super VHS ET

As a format, Super VHS offers more than 400 lines of horizontal resolution. That's up to 60% more resolution than ordinary video — great for large-screen viewing, and ideal for master tapes. For those really important recordings that you plan to keep, using S-VHS cassettes will assure the highest possible quality now and in the future. And with the  $\ensuremath{\mathsf{Super VHS}}$ ET function, you can enjoy high resolution more conveniently, because it lets you record Super VHS images on standard **Compact VHS cassettes** 