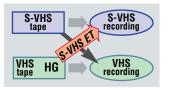

High Resolution Picture with Super VHS and Super VHS ET

As a format, Super VHS offers more than 400 lines of horizontal resolution. That's up to 60% more resolution than ordinary video — great for large-screen viewing, and ideal for master tapes. For those really important recordings that you plan to keep, using S-VHS cassettes will assure the highest possible quality now and in the future. And with the  $\ensuremath{\mathsf{Super VHS}}$ ET function, you can enjoy high resolution more conveniently, because it lets you record Super VHS images on standard **Compact VHS cassettes** 