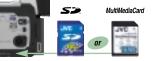

Lets you load digital image data directly from the camera to your computer with an optional USB Reader/Writer, Floppy Disk Adapter or PC Card Adapter. A SD Memory Card or MultiMediaCard\* comes provided. \* Provided card type differs depending on the model.

# Digital Sound Effects (MP3)

Have fun inserting various sound effects (pre-recorded on SD Memory Card/ MultiMediaCard and downloadable from JVC's web site) into your video as you record, or even afterwards into scenes you've already recorded.