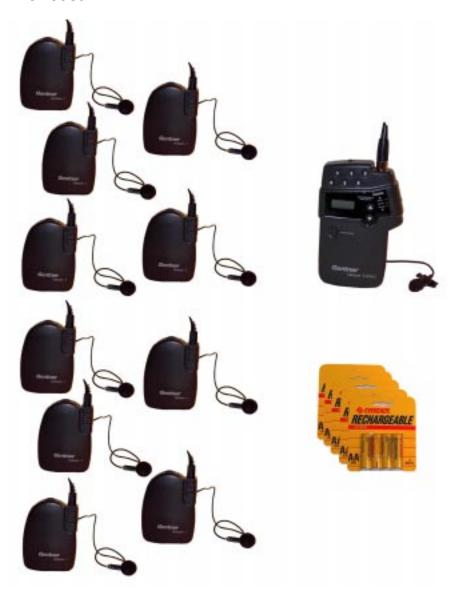

## Tour Guide Package

Part#930-TOU-RGU

The Tour Guide Package includes one Venture Express, ten Venture-1s, and five packs of Ni-Cad rechargeable AA batteries. This system is intended for the mobile tour, where wired transmission is impractical. Additional receivers can be added as needed at a minimal cost.