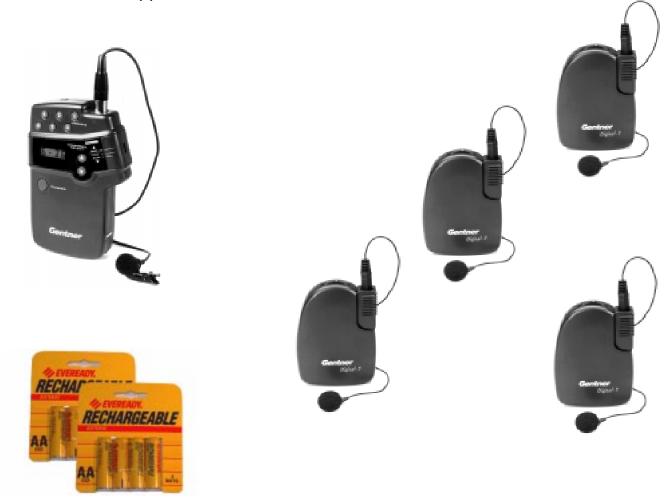

## Mobile ALS Package

Part# 930-MOB-ALS

The Digital Package includes one PTX Transmitter, four Digital-1s, one plaque, one window sticker, and two packs of Ni-Cad AA re-chargeable batteries. This system is designed for facilities with 100 seats, but is expandable to accommodate facilities with 4000+ seats. Applications: