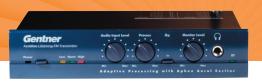

Gentner's affordable assistive listening systems not only amplify the audio but make it more intelligible. Your message becomes clearly distinguishable from background noises. And since our systems are digitally-tuned, you can lock on to any of 37 frequencies so the problem of "sinful" channel drifting is eliminated.