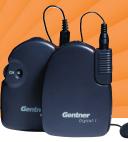

Gentner's affordable assistive listening systems not only amplify the audio but make it more intelligible. Your message becomes clearly distinguishable from background noises. And since our systems are digitally-tuned, you can lock on to any of 37 frequencies so the problem of "sinful" channel drifting is eliminated.