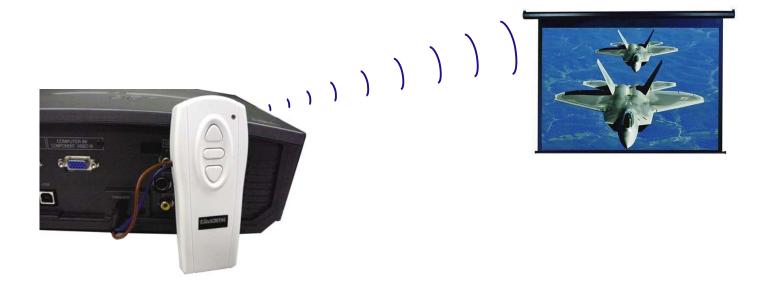

## **ZST-TR01 Wireless Projector Trigger**

Wireless Projector Trigger for Elite Electric Screen

## **Features and Benefits**

- WIRELESS 5-12 VOLTAGE TRIGGER FOR EASY CONTROL OF YOUR ELITE ELECTRIC SCREENS UP/Down function to Cycle with your Projector off/on, without any wiring.
- RF(RADIO FREQUENCY) TECHNOLOGY LONG DISTANCE CONTROL OF YOUR ELITE ELECTRONIC SCREEN FROM UP TO 60 FEET AWAY
- FUNCTIONS BOTH AS WIRELESS RADIO \*REMOTE CONTROL AND TRIGGER WITH PROJECTOR OR AS A STAND ALONE RF REMOTE CONTROL
- Low Power Consumption with Long Battery Life Supports up to 5 year or 5000 Up/Down Cycles, with simple a one step replacement
- FCC PART 15.231 AT 434.1 MHZ FREQUENCY RANGE
- OPTIONAL ACCESSORY FOR HOME2, HOME3, CINETENSION2, CINETENSION3, VMAX2, SPECTRUM SERIES, ACOUSTICPRO VMAX2, HOME2, CINETENSION2 SERIES