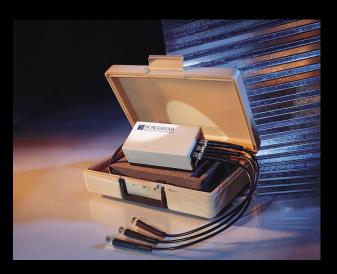

## POWER PROBE

THE POWERVAR POWER PROBE-

ΡΟΨΕΚ Φυθιτή Ρκοθιεής

THIS TOOL MAKES IT EASY FOR YOUR POWER SPECIALIST (OR SERVICE TECHNICIAN) TO PRECISELY DIAGNOSE THE NOISE AND SPIKES ON YOUR AC POWER LINE. ONCE YOUR POWERVAR CONDITIONING EQUIPMENT HAS BEEN INSTALLED, THE PROBE WILL CONFIRM THAT THE CONDITIONER IS WORKING AND YOUR POWER IS CLEAN.

\* 6

Used with a standard two-channel oscilloscope

Probe measures the amount of noise on the line and sends it to the oscilloscope for display

Operator can easily examine both normal and common-mode voltages

Built-in isolation reduces power signals to a safe level, to eliminate any risk of shock

power signals reduced to safe level

| MODEL                        | Maximum Input<br>Voltage (VAC) | Size (in.)<br>(H x W x D) | Shipping<br>Weight (lbs.) |
|------------------------------|--------------------------------|---------------------------|---------------------------|
| PP115 Power Probe            | 250                            | 2.2 x 3.2 x 5.9*          | 3.5                       |
| 6.5 including BNC connectors |                                |                           |                           |