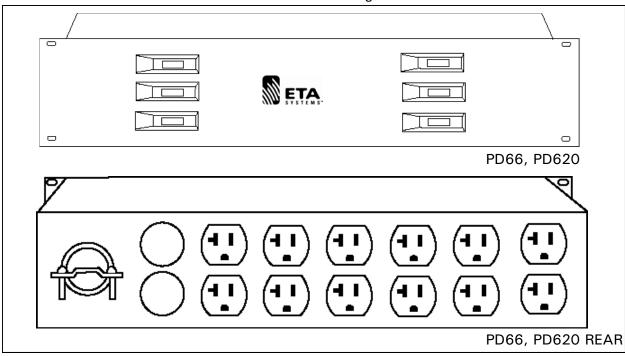

## **North American Power Distribution**

High Wattage Power Distribution 19" Wide—2U High

| Model # | Voltage                                        | # Circuits                                                                                      | Shipping<br>Weight (lbs) |
|---------|------------------------------------------------|-------------------------------------------------------------------------------------------------|--------------------------|
| PD66    | 120/208 three phase or<br>120/240 single phase | Total of 6—two 30 amp terminal blocks and four NEMA 5-20R receptacles all with circuit breakers | 20                       |
| PD620   | 120/208 three phase or<br>120/240 single phase | Total of 6—each with NEMA 5-20R receptacles and circuit breakers                                | 20                       |