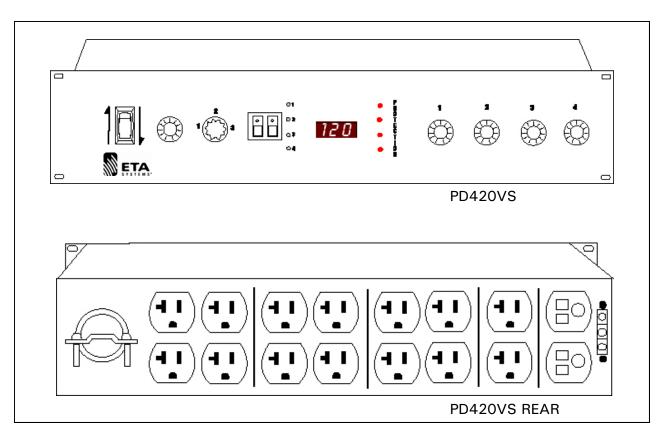

## **North American Power Distribution**

Power Sequencing. 19" Wide. 2U High.

| Model # | Amps/<br>Watts | Recepta-<br>cles | Always-on<br>Receptacles | Metering | Watchdog<br>LEDs | Linkable | Depth<br>(inches) | Shipping<br>Weight<br>(lbs) |
|---------|----------------|------------------|--------------------------|----------|------------------|----------|-------------------|-----------------------------|
| PD420VS | 80/9600        | 14               |                          | +        |                  | +        | 12"               | 21                          |