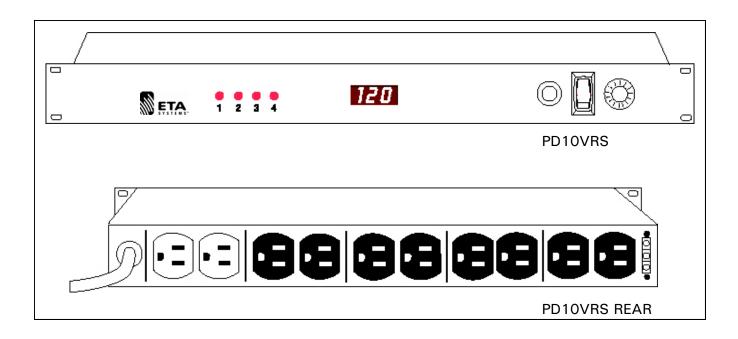

## **North American Power Distribution**

Power Sequencing. 19" Wide. 1U High.

| Model #  | Amps/<br>Watts | Recep-<br>tacles | Always-on<br>Recepta-<br>cles | Rack<br>Lights | Meter-<br>ing | Watchdog<br>LEDs | Voltage<br>Regulation | Depth<br>(inches) | Shipping<br>Weight<br>(Ibs) |
|----------|----------------|------------------|-------------------------------|----------------|---------------|------------------|-----------------------|-------------------|-----------------------------|
| PD10VRS* | 15/1800        | 10               |                               |                | +             |                  | +                     | 12″               | 25                          |