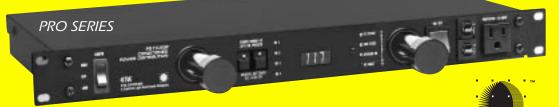

## ETA State-Of-The-Art Power Conditioning

Featuring Watchdog Protection Circuitry, Improved Filtering and Improved Spike & Surge Protection, 15 amp, 1800 watt output (1) (1)

Superior Spike/Surge and EMI/RFI Protection, Microprocessor Monitored Sequential Turn-On, 20 amp output, Remote Operation & Daisy Chain Options.