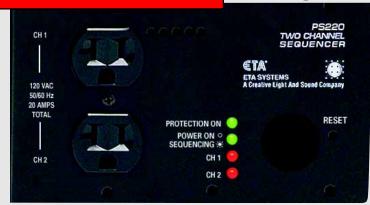

### Introducing P5220

## **20-Amp, 2-Channel Sequencer**

#### So Many Uses-Versatile and Compact

- √ Sequences Power On/Off
- Programmable Delays
- Jaisy Chain Units Together
- Remote Operation
- Certified to UL & CSA Standards
- √ Wall Mounted Convenience

(Designed for new construction, 3-gang outlet box)

# The PS220 20-Amp, 2-Channel Seauencer

(Designed for new construction, 3-gang outlet box)

Typical Installation

| ٠ | PS220 | PD11SP | PD420VS |
|---|-------|--------|---------|

- √ Sequences Power On/Off
- √ Programmable Delays
- Daisy Chain Units Together
- Remote Operation
- ✓ Certified to UL & CSA Standards
- √ Wall Mounted Convenience