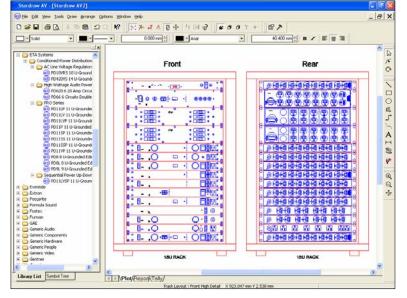

**<u>RESULTS:</u>** Stardraw AV Systems Design Tools is an easy way to create professional grade schematics, rack layouts and quote presentations in minutes.

## See a Stardraw sample below or click

on www.stardraw.com for more details.

FOR MORE INFORMATION PLEASE GO TO <u>WWW.STARDRAW.COM</u> OR <u>WWW.ETASYS.COM</u>.

Feel Free To Forward ETA Power Facts To Your Staff and Important Customers.