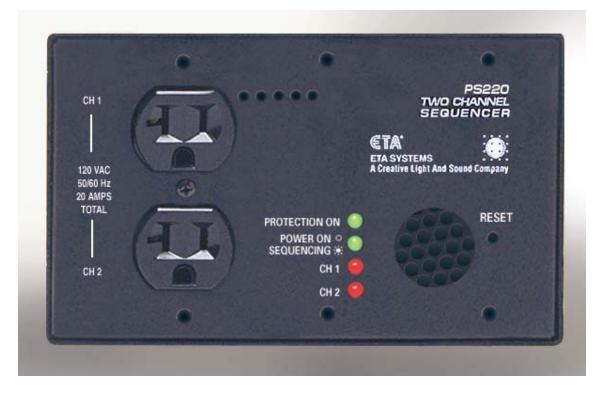

## FACT: NEW 2-CHANNEL, PS220, SEQUENTIAL MODULE HAS REMOTE ACTIVATION AND LINKING CAPABILITIES

- Ideal for audio, video and lighting installations.
- 2-Channel Sequential Unit, with spike/surge protection.
- Linkable with ETA models, PD11SP and PD420VRS.
- Remote power up/down.
- Output capacity of 120 VAC, with 20 amps of total current.
- Is certified to UL 1472 and CSA 22.2, No. 184.1.