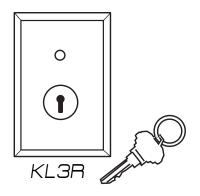

# KL3R KEY LOCK REMOTE WALL PLATE KL3RR KEY LOCK REMOTE RACK-MOUNT

#### KL3RR Rack-Mounted Version Features

- Designed for 1-gang electrical outlet box or 1-space rack-mount
- Inputs: 3-wire interface maintained connection (contact closure)
- Key removal in ON/OFF position
- L.E.D. ON/OFF indicator
- Flashing sequencing mode
- Black painted face plate