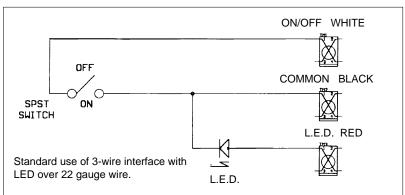

## **ELECTRICAL HOOK-UP FOR** 3-WIRE KL3R and KL3RR KEY LOCK:

Interface: 3-wire maintained connection (contact closure)

Connection:

22 AWG White wire - switch on-off 22 AWG Black wire - common 22 AWG Red wire - L.E.D. display

### HOOK-UP DIAGRAM

1532 Enterprise Parkway • Twinsburg, Ohio 44087 USA 330-425-3388 • 800-321-6699 • Fax: 330-425-9700 http://www.etasys.com E-mail eta@etasys.com