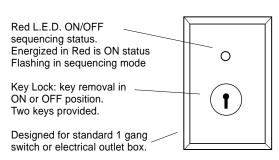

#### KL3RR Rack-Mounted Version Features

- Designed for 1-gang electrical outlet box or 1-space rack-mount
- Inputs: 3-wire interface maintained connection (contact closure)
- Key removal in ON/OFF position
- L.E.D. ON/OFF indicator
- Flashing sequencing mode
- Black painted face plate