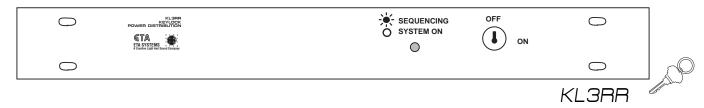

# KL3R KEY LOCK REMOTE WALL PLATE KL3RR KEY LOCK REMOTE RACK-MOUNT

#### KL3RR Rack-Mounted Version Features

- Designed for 1-gang electrical outlet box or 1-space rack-mount
- Inputs: 3-wire interface maintained connection (contact closure)
- Key removal in ON/OFF position
- L.E.D. ON/OFF indicator
- Flashing sequencing mode
- Black painted face plate