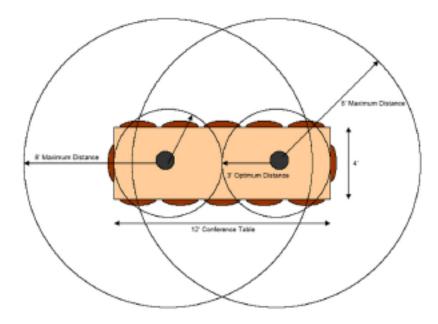

Max EX pods can be connected serially, up to 4 units. ClearOne Communications recommends one pod for every six feet of conference table.

Figure 2 shows a suggested placement of two Max EX pods.

#### → Figure 2

The optimum distance from talker to microphone is 3'. The maximum effective distance from talker to microphone is 8'. As the talker moves farther from the Max phone, the far side may notice a slight hollowness in the voice quality.