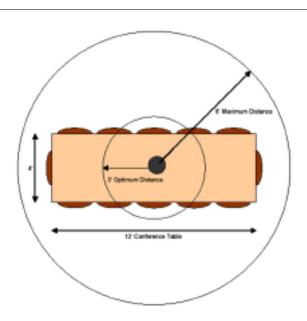

Figure 1 shows a suggested placement of the Max Wireless pod.

#### → Figure 1

The optimum distance from talker to microphone is 3'. The maximum effective distance from talker to microphone is 8'. As the talker moves farther from the Max phone, the far side may notice a hollowness in the voice quality, and a drop in the voice audio level.

Ideally, a Max Wireless should be positioned on an open, flat, surface, such as a table. ClearOne Communications does not recommend placing the pods on or under a shelf, or at the side of a room. The Max phones use boundary mics and the mics need an open flat surface to perform best.